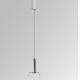

# FIL45 CR CV SUR R365 1300 NW COMF DA WH

#### **Description:**

LAMP suspended or surface mounted structure FIL45 CORNER CURVE SUR R365. Manufactured from extruded aluminum with an 80% recycling rate,opal comfort diffuser of translucent polycarbonate and an optical film to control light distribution and reduce glare UGR <19. Model for LED MID-POWER, colour temperature 4000K with CRI80 and DALI electronic gear included. IP43, except for suspended installation, which becomes IP20, IK07 ratings. Insulation Class I. Photobiological safety group 0. LED lifetime: 72.000h L80 B10. White, black and grey finishes available.

Finish:Matte white RAL 9010Dimensions:365 x 45 x 80 mm

Weight: 1.600 g

Installation: Surface