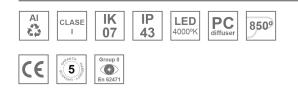

#### **Description:**

LAMP suspended or surface mounted structure FIL45 CORNER CURVE SUR R365. Manufactured from extruded aluminum with an 80% recycling rate,opal comfort diffuser of translucent polycarbonate and an optical film to control light distribution and reduce glare UGR <19. Model for LED MID-POWER, colour temperature 4000K with CRI80 and DALI electronic gear included. IP43, except for suspended installation, which becomes IP20, IK07 ratings. Insulation Class I. Photobiological safety group 0. LED lifetime: 72.000h L80 B10. White, black and grey finishes available.

### **TECHNICAL SPECIFICATIONS:**

| Light output: | 1.009 lm                 | ⁰К:           | 4000             |
|---------------|--------------------------|---------------|------------------|
| Plum:         | 9,3W                     | CRI :         | 80               |
| Efficacy:     | 108,5 lm/w               | MacAdam:      | 3                |
| UGR:          | <19                      | Power Supply: | 220-240V 50/60Hz |
| Туре:         | MID POWER LED            | Gear:         | Adjustable DALI  |
| LED Lifetime: | 72.000 L80 B10 (Ta=25°C) |               |                  |
| Power:        | 8W                       |               |                  |