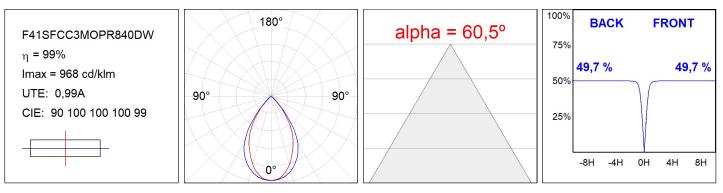

# F41SFCC3MOPR840DW

### **TECHNICAL SPECIFICATIONS:**

| Light output: | 1.009 lm                 | ⁰К:           | 4000             |
|---------------|--------------------------|---------------|------------------|
| Plum:         | 9,3W                     | CRI :         | 80               |
| Efficacy:     | 108,5 lm/w               | MacAdam:      | 3                |
| UGR:          | <19                      | Power Supply: | 220-240V 50/60Hz |
| Туре:         | MID POWER LED            | Gear:         | Adjustable DALI  |
| LED Lifetime: | 72.000 L80 B10 (Ta=25°C) |               |                  |
| Power:        | 8W                       |               |                  |

### Light output tolerance +/- 10%