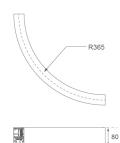

# FIL45 CR CV SUR R365 1300 NW COMF DA WH

Finish:Matte white RAL 9010Dimensions:365 x 45 x 80 mm

Weight: 1.600 g

Installation: Surface