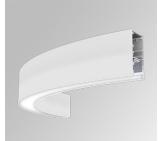

# FIL45 CR CV SUR R365 1300 NW COMF DA WH

#### **Description:**

LAMP suspended or surface mounted structure FIL45 CORNER CURVE SUR R365. Manufactured from extruded aluminum with an 80% recycling rate,opal comfort diffuser of translucent polycarbonate and an optical film to control light distribution and reduce glare UGR <19. Model for LED MID-POWER, colour temperature 4000K with CRI80 and DALI electronic gear included. IP43, except for suspended installation, which becomes IP20, IK07 ratings. Insulation Class I. Photobiological safety group 0. LED lifetime: 72.000h L80 B10. White, black and grey finishes available.

Finish:Matte white RAL 9010Dimensions:365 x 45 x 80 mm

Weight: 1.600 g

Installation: Surface