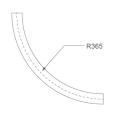

## FIL45 CR CV SUR R365 1300 NW COMF DA GR

Finish: Gloss grey

Dimensions: 365 x 45 x 80 mm Weight: 1.600 g

Installation: Surface

# FIL45 CR CV SUR R365 1300 NW COMF DA GR