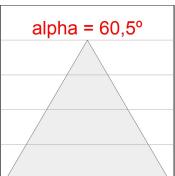

## **PHOTOMETRIC DATA:**

F41SFCC3MOPR840DG
η = 99%
Imax = 968 cd/klm
UTE: 0,99A

Data according to regulations 2019/2020/EU and 2019/2015/EU