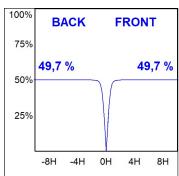

## **PHOTOMETRIC DATA:**

F41SFCC3MOPR840DG
η = 99%
Imax = 968 cd/klm
UTE: 0,99A

Data according to regulations 2019/2020/EU and 2019/2015/EU