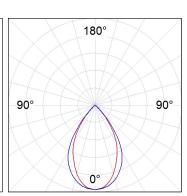

## **PHOTOMETRIC DATA:**

F41SFCC3MOPR840DG
η = 99%
Imax = 968 cd/klm
UTE: 0,99A

Data according to regulations 2019/2020/EU and 2019/2015/EU