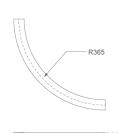

## FIL45 CR CV SUR R365 1300 WW COMF WH

Finish:Matte white RAL 9010Dimensions:365 x 45 x 80 mm

Weight: 1.600 g

Installation: Surface