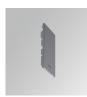

#### **Description:**

LAMP suspended or surface mounted structure FIL45 CORNER CURVE SUR R365. Manufactured from extruded aluminum with an 80% recycling rate,opal comfort diffuser of translucent polycarbonate and an optical film to control light distribution and reduce glare UGR <19. Model for LED MID-POWER, colour temperature 3000K with CRI80 and with electronic gear included. IP43, except for suspended installation, which becomes IP20, IK07 ratings. Insulation Class I. Photobiological safety group 0. LED lifetime: 72.000h L80 B10. White, black and grey finishes available.

Finish:Matte white RAL 9010Dimensions:365 x 45 x 80 mm

Weight: 1.600 g

Installation: Surface