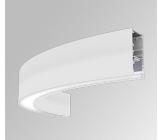

## FIL45 CR CV SUR R365 1300 WW COMF WH

#### **Description:**

LAMP suspended or surface mounted structure FIL45 CORNER CURVE SUR R365. Manufactured from extruded aluminum with an 80% recycling rate,opal comfort diffuser of translucent polycarbonate and an optical film to control light distribution and reduce glare UGR <19. Model for LED MID-POWER, colour temperature 3000K with CRI80 and with electronic gear included. IP43, except for suspended installation, which becomes IP20, IK07 ratings. Insulation Class I. Photobiological safety group 0. LED lifetime: 72.000h L80 B10. White, black and grey finishes available.

Finish:Matte white RAL 9010Dimensions:365 x 45 x 80 mm

Weight: 1.600 g

Installation: Surface