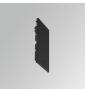

#### **Description:**

LAMP suspended or surface mounted structure FIL45 CORNER CURVE SUR R365. Manufactured from extruded aluminum with an 80% recycling rate,opal comfort diffuser of translucent polycarbonate and an optical film to control light distribution and reduce glare UGR <19. Model for LED MID-POWER, colour temperature 3000K with CRI80 and with electronic gear included. IP43, except for suspended installation, which becomes IP20, IK07 ratings. Insulation Class I. Photobiological safety group 0. LED lifetime: 72.000h L80 B10. White, black and grey finishes available.

Finish:Matte white RAL 9010Dimensions:365 x 45 x 80 mm

Weight: 1.600 g

Installation: Surface