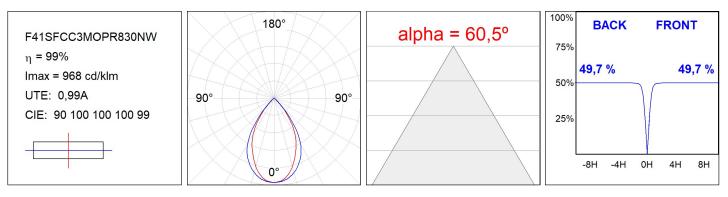

### F41SFCC3MOPR830NW

80

### **TECHNICAL SPECIFICATIONS:**

| Light output: | 960 lm                   | ⁰К:           | 3000             |
|---------------|--------------------------|---------------|------------------|
| Plum:         | 9,3W                     | CRI :         | 80               |
| Efficacy:     | 103,2 lm/w               | MacAdam:      | 3                |
| UGR:          | <19                      | Power Supply: | 220-240V 50/60Hz |
| Туре:         | MID POWER LED            | Gear:         | Electronic       |
| LED Lifetime: | 72.000 L80 B10 (Ta=25⁰C) |               |                  |
| Power:        | 8W                       |               |                  |

#### Light output tolerance +/- 10%