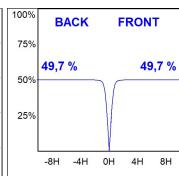

## **PHOTOMETRIC DATA:**

F41SFCC3MOPR830NG η = 99% Imax = 968 cd/klm UTE: 0,99A CIE: 90 100 100 100 99

Data according to regulations 2019/2020/EU and 2019/2015/EU