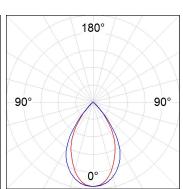

## **PHOTOMETRIC DATA:**

F41SFCC3MOPR830NG η = 99% Imax = 968 cd/klm UTE: 0,99A CIE: 90 100 100 100 99

Data according to regulations 2019/2020/EU and 2019/2015/EU