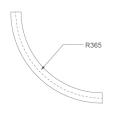

## FIL45 CR CV SUR R365 1300 WW COMF GR

## Description:

LAMP suspended or surface mounted structure FIL45 CORNER CURVE SUR R365. Manufactured from extruded aluminum with an 80% recycling rate,opal comfort diffuser of translucent polycarbonate and an optical film to control light distribution and reduce glare UGR <19. Model for LED MID-POWER, colour temperature 3000K with CRI80 and with electronic gear included. IP43, except for suspended installation, which becomes IP20, IK07 ratings. Insulation Class I. Photobiological safety group 0. LED lifetime: 72.000h L80 B10. White, black and grey finishes available.

Finish: Gloss grey

Dimensions: 365 x 45 x 80 mm Weight: 1.600 g

Installation: Surface