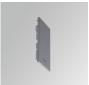

## FIL45 CR CV SUR R365 1300 WW COMF GR

## Description:

LAMP suspended or surface mounted structure FIL45 CORNER CURVE SUR R365. Manufactured from extruded aluminum with an 80% recycling rate,opal comfort diffuser of translucent polycarbonate and an optical film to control light distribution and reduce glare UGR <19. Model for LED MID-POWER, colour temperature 3000K with CRI80 and with electronic gear included. IP43, except for suspended installation, which becomes IP20, IK07 ratings. Insulation Class I. Photobiological safety group 0. LED lifetime: 72.000h L80 B10. White, black and grey finishes available.

Finish: Gloss grey

Dimensions: 365 x 45 x 80 mm Weight: 1.600 g

Installation: Surface