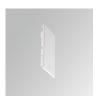

## FIL45 CR CV SUR R365 1300 WW COMF GR

## Description:

LAMP suspended or surface mounted structure FIL45 CORNER CURVE SUR R365. Manufactured from extruded aluminum with an 80% recycling rate,opal comfort diffuser of translucent polycarbonate and an optical film to control light distribution and reduce glare UGR <19. Model for LED MID-POWER, colour temperature 3000K with CRI80 and with electronic gear included. IP43, except for suspended installation, which becomes IP20, IK07 ratings. Insulation Class I. Photobiological safety group 0. LED lifetime: 72.000h L80 B10. White, black and grey finishes available.

Finish: Gloss grey

Dimensions: 365 x 45 x 80 mm Weight: 1.600 g

Installation: Surface