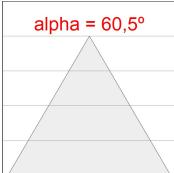

## **TECHNICAL SPECIFICATIONS:**

Light output: 960 lm °K: 3000 Plum: 9,3W CRI: 80 Efficacy: 103,2 lm/w 3 MacAdam:

UGR: <19

Type: MID POWER LED

LED Lifetime: 72.000 L80 B10 (Ta=25°C)

Power: