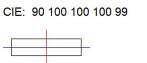

## **PHOTOMETRIC DATA:**

F41SFCC3MOPR830NG η = 99% Imax = 968 cd/klm UTE: 0,99A CIE: 90 100 100 100 99

Data according to regulations 2019/2020/EU and 2019/2015/EU