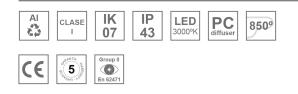

### **Description:**

Finish:

Dimensions:

LAMP suspended or surface mounted structure FIL45 CORNER CURVE SUR R365. Manufactured from extruded aluminum with an 80% recycling rate,opal comfort diffuser of translucent polycarbonate and an optical film to control light distribution and reduce glare UGR <19. Model for LED MID-POWER, colour temperature 3000K with CRI80 and with electronic gear included. IP43, except for suspended installation, which becomes IP20, IK07 ratings. Insulation Class I. Photobiological safety group 0. LED lifetime: 72.000h L80 B10. White, black and grey finishes available.

### **TECHNICAL SPECIFICATIONS:**

| Light output: | 960 lm                   | ⁰К:           | 3000             |
|---------------|--------------------------|---------------|------------------|
| Plum:         | 9,3W                     | CRI :         | 80               |
| Efficacy:     | 103,2 lm/w               | MacAdam:      | 3                |
| UGR:          | <19                      | Power Supply: | 220-240V 50/60Hz |
| Туре:         | MID POWER LED            | Gear:         | Electronic       |
| LED Lifetime: | 72.000 L80 B10 (Ta=25°C) |               |                  |
| Power:        | 8W                       |               |                  |