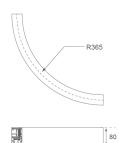

### **Description:**

Finish:

Dimensions:

LAMP suspended or surface mounted structure FIL45 CORNER CURVE SUR R365. Manufactured from extruded aluminum with an 80% recycling rate,opal comfort diffuser of translucent polycarbonate and an optical film to control light distribution and reduce glare UGR <19. Model for LED MID-POWER, colour temperature 3000K with CRI80 and with electronic gear included. IP43, except for suspended installation, which becomes IP20, IK07 ratings. Insulation Class I. Photobiological safety group 0. LED lifetime: 72.000h L80 B10. White, black and grey finishes available.

Weight: 1.600 g

Matte black RAL 9011 s: 365 x 45 x 80 mm

Installation: Surface