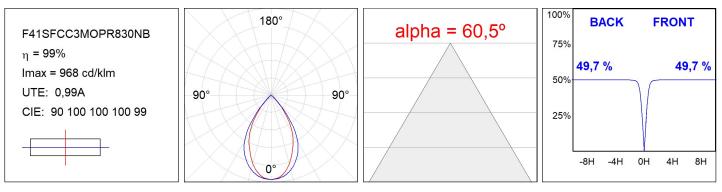

# F41SFCC3MOPR830NB

### **TECHNICAL SPECIFICATIONS:**

| Light output: | 960 lm                   | ⁰К:           | 3000             |
|---------------|--------------------------|---------------|------------------|
| Plum:         | 9,3W                     | CRI :         | 80               |
| Efficacy:     | 103,2 lm/w               | MacAdam:      | 3                |
| UGR:          | <19                      | Power Supply: | 220-240V 50/60Hz |
| Туре:         | MID POWER LED            | Gear:         | Electronic       |
| LED Lifetime: | 72.000 L80 B10 (Ta=25°C) |               |                  |
| Power:        | 8W                       |               |                  |

#### Light output tolerance +/- 10%