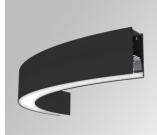

# FIL45 CR CV SUR R365 1300 WW COMF BK

### **Description:**

Finish:

Dimensions:

LAMP suspended or surface mounted structure FIL45 CORNER CURVE SUR R365. Manufactured from extruded aluminum with an 80% recycling rate,opal comfort diffuser of translucent polycarbonate and an optical film to control light distribution and reduce glare UGR <19. Model for LED MID-POWER, colour temperature 3000K with CRI80 and with electronic gear included. IP43, except for suspended installation, which becomes IP20, IK07 ratings. Insulation Class I. Photobiological safety group 0. LED lifetime: 72.000h L80 B10. White, black and grey finishes available.

Weight: 1.600 g

Matte black RAL 9011 s: 365 x 45 x 80 mm

Installation: Surface