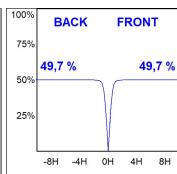

## **PHOTOMETRIC DATA:**

F41SFCC3MOPR830DW
η = 99%
Imax = 968 cd/klm
UTE: 0,99A

CIE: 90 100 100 100 99