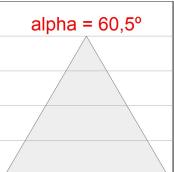

## **PHOTOMETRIC DATA:**

F41SFCC3MOPR830DW
η = 99%
Imax = 968 cd/klm
UTE: 0,99A

CIE: 90 100 100 100 99