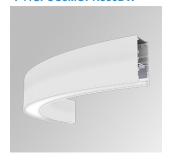

## FIL45 CR CV SUR R365 1300 WW COMF DA WH

## Description:

LAMP suspended or surface mounted structure FIL45 CORNER CURVE SUR R365. Manufactured from extruded aluminum with an 80% recycling rate,opal comfort diffuser of translucent polycarbonate and an optical film to control light distribution and reduce glare UGR <19. Model for LED MID-POWER, colour temperature 3000K with CRI80 and DALI electronic gear included. IP43, except for suspended installation, which becomes IP20, IK07 ratings. Insulation Class I. Photobiological safety group 0. LED lifetime: 72.000h L80 B10. White, black and grey finishes available.

Finish: Matte white RAL 9010 365 x 45 x 80 mm Dimensions:

Weight: 1.600 g

Installation: Surface