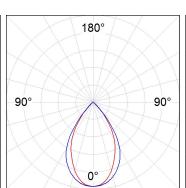

## **PHOTOMETRIC DATA:**

F41SFCC3MOPR830DW
η = 99%
Imax = 968 cd/klm
UTE: 0,99A

CIE: 90 100 100 100 99