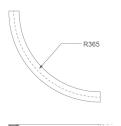

## FIL45 CR CV SUR R365 1300 WW COMF DA WH

Finish: Matte white RAL 9010 365 x 45 x 80 mm Dimensions:

Weight: 1.600 g

Installation: Surface