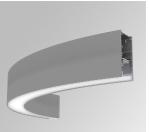

#### **Description:**

Finish:

Dimensions:

LAMP suspended or surface mounted structure FIL45 CORNER CURVE SUR R365. Manufactured from extruded aluminum with an 80% recycling rate,opal comfort diffuser of translucent polycarbonate and an optical film to control light distribution and reduce glare UGR <19. Model for LED MID-POWER, colour temperature 3000K with CRI80 and DALI electronic gear included. IP43, except for suspended installation, which becomes IP20, IK07 ratings. Insulation Class I. Photobiological safety group 0. LED lifetime: 72.000h L80 B10. White, black and grey finishes available.

Weight: 1.600 g

Gloss grey

365 x 45 x 80 mm

Installation: Surface