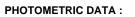

### **TECHNICAL SPECIFICATIONS:**

| Light o | utput: | 960 lm                   | ⁰К:           | 3000             |
|---------|--------|--------------------------|---------------|------------------|
| Plum:   |        | 9,3W                     | CRI :         | 80               |
| Efficac | y:     | 103,2 lm/w               | MacAdam:      | 3                |
| UGR:    |        | <19                      | Power Supply: | 220-240V 50/60Hz |
| Туре:   |        | MID POWER LED            | Gear:         | Adjustable DALI  |
| LED Lif | etime: | 72.000 L80 B10 (Ta=25°C) |               |                  |
| Power:  |        | 8W                       |               |                  |

### Light output tolerance +/- 10%