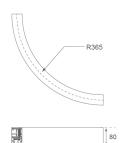

#### **Description:**

Finish:

Dimensions:

LAMP suspended or surface mounted structure FIL45 CORNER CURVE SUR R365. Manufactured from extruded aluminum with an 80% recycling rate,opal comfort diffuser of translucent polycarbonate and an optical film to control light distribution and reduce glare UGR <19. Model for LED MID-POWER, colour temperature 3000K with CRI80 and DALI electronic gear included. IP43, except for suspended installation, which becomes IP20, IK07 ratings. Insulation Class I. Photobiological safety group 0. LED lifetime: 72.000h L80 B10. White, black and grey finishes available.

Weight: 1.600 g

Gloss grey

365 x 45 x 80 mm

Installation: Surface