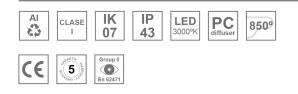

#### **Description:**

Finish:

Dimensions:

LAMP suspended or surface mounted structure FIL45 CORNER CURVE SUR R365. Manufactured from extruded aluminum with an 80% recycling rate,opal comfort diffuser of translucent polycarbonate and an optical film to control light distribution and reduce glare UGR <19. Model for LED MID-POWER, colour temperature 3000K with CRI80 and DALI electronic gear included. IP43, except for suspended installation, which becomes IP20, IK07 ratings. Insulation Class I. Photobiological safety group 0. LED lifetime: 72.000h L80 B10. White, black and grey finishes available.

### **TECHNICAL SPECIFICATIONS:**

| Light o | utput: | 960 lm                   | ⁰К:           | 3000             |
|---------|--------|--------------------------|---------------|------------------|
| Plum:   |        | 9,3W                     | CRI :         | 80               |
| Efficac | y:     | 103,2 lm/w               | MacAdam:      | 3                |
| UGR:    |        | <19                      | Power Supply: | 220-240V 50/60Hz |
| Туре:   |        | MID POWER LED            | Gear:         | Adjustable DALI  |
| LED Lif | etime: | 72.000 L80 B10 (Ta=25°C) |               |                  |
| Power:  |        | 8W                       |               |                  |