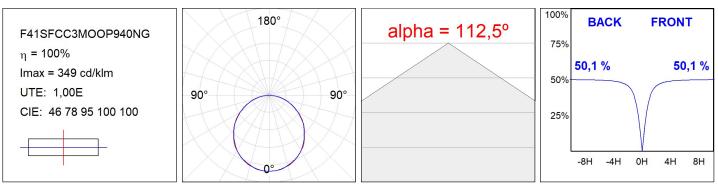

## F41SFCC3MOOP940NG

## **TECHNICAL SPECIFICATIONS:**

| Light output: | 776 lm                   | °K :          | 4000             |
|---------------|--------------------------|---------------|------------------|
| Plum:         | 9,3W                     | CRI :         | 90               |
| Efficacy:     | 83,4 lm/w                | R9 :          | 70               |
| Туре:         | MID POWER LED            | MacAdam:      | 3                |
| LED Lifetime: | 72.000 L80 B10 (Ta=25°C) | Power Supply: | 220-240V 50/60Hz |
| Power:        | 8W                       | Gear:         | Electronic       |