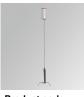

## FIL45 CR CV SUR R365 1300 9NW OP GR

Gloss grey

365 x 45 x 80 mm

Installation: Surface

**Description:** 

Finish:

Dimensions:

LAMP suspended or surface mounted structure FIL45 CORNER CURVE SUR R365. Manufactured from extruded recycled aluminum with a rate of 80%, with opal polycarbonate diffuser. Model for LED MID-POWER, colour temperature 4000K with CRI90 and with electronic gear included. IP43, except for suspended installation, which becomes IP20, IK07 ratings. Insulation Class I. Photobiological safety group 0. LED lifetime: 72.000h L80 B10. White, black and grey finishes available.