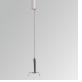

## FIL45 CR CV SUR R365 1300 9NW OP GR

Gloss grey

365 x 45 x 80 mm

Installation: Surface

**Description:** 

Finish:

Dimensions:

LAMP suspended or surface mounted structure FIL45 CORNER CURVE SUR R365. Manufactured from extruded recycled aluminum with a rate of 80%, with opal polycarbonate diffuser. Model for LED MID-POWER, colour temperature 4000K with CRI90 and with electronic gear included. IP43, except for suspended installation, which becomes IP20, IK07 ratings. Insulation Class I. Photobiological safety group 0. LED lifetime: 72.000h L80 B10. White, black and grey finishes available.