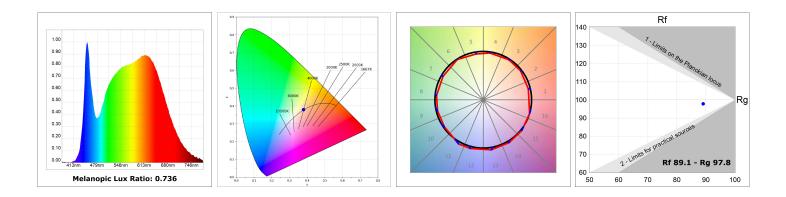

## **TECHNICAL SPECIFICATIONS:**

| Light output: | 776 lm                   | °K :          | 4000             |
|---------------|--------------------------|---------------|------------------|
| Plum:         | 9,3W                     | CRI :         | 90               |
| Efficacy:     | 83,4 lm/w                | R9 :          | 70               |
| Туре:         | MID POWER LED            | MacAdam:      | 3                |
| LED Lifetime: | 72.000 L80 B10 (Ta=25°C) | Power Supply: | 220-240V 50/60Hz |
| Power:        | 8W                       | Gear:         | Electronic       |

## Light output tolerance +/- 10%