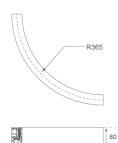

## FIL45 CR CV SUR R365 1300 9NW OP GR

Gloss grey

365 x 45 x 80 mm

Installation: Surface

**Description:** 

Finish:

Dimensions: