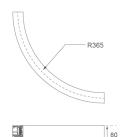

## FIL45 CR CV SUR R365 1300 9NW OP BK

## Description:

LAMP suspended or surface mounted structure FIL45 CORNER CURVE SUR R365. Manufactured from extruded recycled aluminum with a rate of 80%, with opal polycarbonate diffuser. Model for LED MID-POWER, colour temperature 4000K with CRI90 and with electronic gear included. IP43, except for suspended installation, which becomes IP20, IK07 ratings. Insulation Class I. Photobiological safety group 0. LED lifetime: 72.000h L80 B10. White, black and grey finishes available.

Finish: Matte black RAL 9011 365 x 45 x 80 mm Dimensions:

Weight: 1.600 g

Installation: Surface