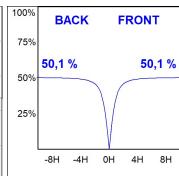

## **PHOTOMETRIC DATA:**

F41SFCC3MOOP940NB  $\eta$  = 100% lmax = 349 cd/klm UTE: 1,00E

CIE: 46 78 95 100 100

Data according to regulations 2019/2020/EU and 2019/2015/EU