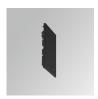

## FIL45 CR CV SUR R365 1300 9NW OP BK

## Description:

LAMP suspended or surface mounted structure FIL45 CORNER CURVE SUR R365. Manufactured from extruded recycled aluminum with a rate of 80%, with opal polycarbonate diffuser. Model for LED MID-POWER, colour temperature 4000K with CRI90 and with electronic gear included. IP43, except for suspended installation, which becomes IP20, IK07 ratings. Insulation Class I. Photobiological safety group 0. LED lifetime: 72.000h L80 B10. White, black and grey finishes available.

Finish: Matte black RAL 9011 365 x 45 x 80 mm Dimensions:

Weight: 1.600 g

Installation: Surface