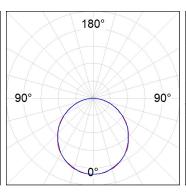

## **PHOTOMETRIC DATA:**

F41SFCC3MOOP940NB  $\eta$  = 100% lmax = 349 cd/klm UTE: 1,00E

CIE: 46 78 95 100 100

Data according to regulations 2019/2020/EU and 2019/2015/EU