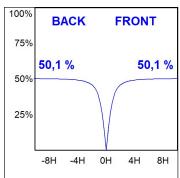

## **PHOTOMETRIC DATA:**

F41SFCC3MOOP940DW  $\eta$  = 100% lmax = 349 cd/klmUTE: 1,00E

CIE: 46 78 95 100 100