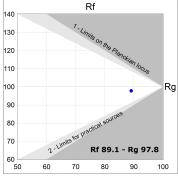

# Light output tolerance +/- 10%

CLASE

Data according to regulations 2019/2020/EU and 2019/2015/EU