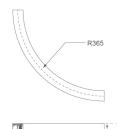

## **FIL45 CR CV SUR R365 1300 9NW OP DA WH**

# Description:

LAMP suspended or surface mounted structure FIL45 CORNER CURVE SUR R365. Manufactured from extruded recycled aluminum with a rate of 80%, with opal polycarbonate diffuser. Model for LED MID-POWER, colour temperature 4000K with CRI90 and DALI electronic gear included. IP43, except for suspended installation, which becomes IP20, IK07 ratings. Insulation Class I. Photobiological safety group 0. LED lifetime: 72.000h L80 B10. White, black and grey finishes available.

Finish: Matte white RAL 9010 365 x 45 x 80 mm Dimensions:

Weight: 1.600 g

Installation: Surface