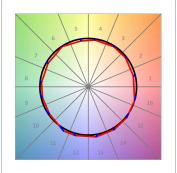

## **PHOTOMETRIC DATA:**

F41SFCC3MOOP940DW  $\eta$  = 100% lmax = 349 cd/klmUTE: 1,00E

CIE: 46 78 95 100 100