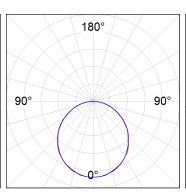

## **PHOTOMETRIC DATA:**

F41SFCC3MOOP940DW  $\eta$  = 100% lmax = 349 cd/klmUTE: 1,00E

CIE: 46 78 95 100 100