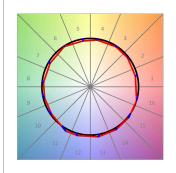

## **PHOTOMETRIC DATA:**

F41SFCC3MOOP940DG  $\eta$  = 100% lmax = 349 cd/klmUTE: 1,00E

CIE: 46 78 95 100 100