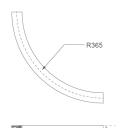

## **FIL45 CR CV SUR R365 1300 9NW OP DA GR**

## Description:

LAMP suspended or surface mounted structure FIL45 CORNER CURVE SUR R365. Manufactured from extruded recycled aluminum with a rate of 80%, with opal polycarbonate diffuser. Model for LED MID-POWER, colour temperature 4000K with CRI90 and DALI electronic gear included. IP43, except for suspended installation, which becomes IP20, IK07 ratings. Insulation Class I. Photobiological safety group 0. LED lifetime: 72.000h L80 B10. White, black and grey finishes available.

Finish: Gloss grey

Dimensions: 365 x 45 x 80 mm Weight: 1.600 g

Installation: Surface