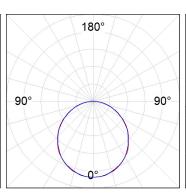

## **PHOTOMETRIC DATA:**

F41SFCC3MOOP940DG  $\eta$  = 100% lmax = 349 cd/klmUTE: 1,00E

CIE: 46 78 95 100 100