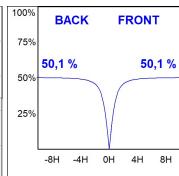

## **PHOTOMETRIC DATA:**

F41SFCC3MOOP940DG  $\eta$  = 100% lmax = 349 cd/klmUTE: 1,00E

CIE: 46 78 95 100 100