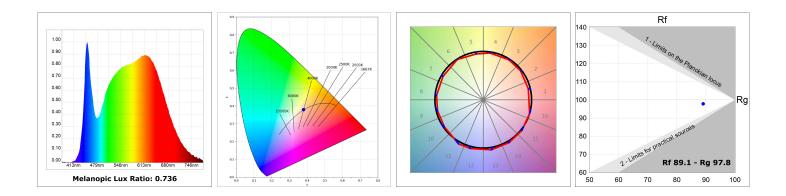

### **TECHNICAL SPECIFICATIONS:**

| Light output: | 776 lm                   | ⁰K :          | 4000             |
|---------------|--------------------------|---------------|------------------|
| Plum:         | 9,3W                     | CRI :         | 90               |
| Efficacy:     | 83,4 lm/w                | R9 :          | 70               |
| Туре:         | MID POWER LED            | MacAdam:      | 3                |
| LED Lifetime: | 72.000 L80 B10 (Ta=25°C) | Power Supply: | 220-240V 50/60Hz |
| Power:        | 8W                       | Gear:         | Adjustable DALI  |