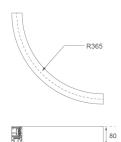

### FIL45 CR CV SUR R365 1300 9NW OP DA BK

### Description:

Finish:

Dimensions:

LAMP suspended or surface mounted structure FIL45 CORNER CURVE SUR R365. Manufactured from extruded recycled aluminum with a rate of 80%, with opal polycarbonate diffuser. Model for LED MID-POWER, colour temperature 4000K with CRI90 and DALI electronic gear included. IP43, except for suspended installation, which becomes IP20, IK07 ratings. Insulation Class I. Photobiological safety group 0. LED lifetime: 72.000h L80 B10. White, black and grey finishes available.

Weight: 1.600 g

Matte black RAL 9011 s: 365 x 45 x 80 mm

Installation: Surface