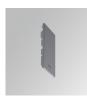

### FIL45 CR CV SUR R365 1300 9NW OP DA BK

### Description:

Finish:

Dimensions:

LAMP suspended or surface mounted structure FIL45 CORNER CURVE SUR R365. Manufactured from extruded recycled aluminum with a rate of 80%, with opal polycarbonate diffuser. Model for LED MID-POWER, colour temperature 4000K with CRI90 and DALI electronic gear included. IP43, except for suspended installation, which becomes IP20, IK07 ratings. Insulation Class I. Photobiological safety group 0. LED lifetime: 72.000h L80 B10. White, black and grey finishes available.

Weight: 1.600 g

Matte black RAL 9011 s: 365 x 45 x 80 mm

Installation: Surface