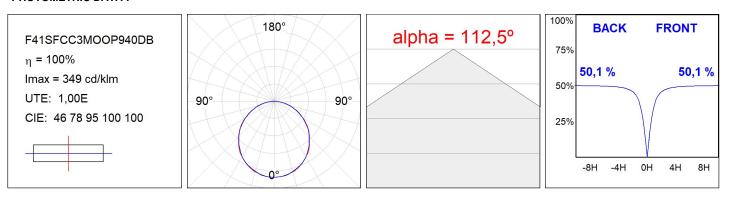

# F41SFCC3MOOP940DB

### **TECHNICAL SPECIFICATIONS:**

| Light output: | 776 lm                   | ⁰K :          | 4000             |
|---------------|--------------------------|---------------|------------------|
| Plum:         | 9,3W                     | CRI :         | 90               |
| Efficacy:     | 83,4 lm/w                | R9 :          | 70               |
| Туре:         | MID POWER LED            | MacAdam:      | 3                |
| LED Lifetime: | 72.000 L80 B10 (Ta=25°C) | Power Supply: | 220-240V 50/60Hz |
| Power:        | 8W                       | Gear:         | Adjustable DALI  |

#### Light output tolerance +/- 10%