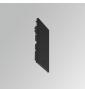

### FIL45 CR CV SUR R365 1300 9NW OP DA BK

### Description:

Finish:

Dimensions:

LAMP suspended or surface mounted structure FIL45 CORNER CURVE SUR R365. Manufactured from extruded recycled aluminum with a rate of 80%, with opal polycarbonate diffuser. Model for LED MID-POWER, colour temperature 4000K with CRI90 and DALI electronic gear included. IP43, except for suspended installation, which becomes IP20, IK07 ratings. Insulation Class I. Photobiological safety group 0. LED lifetime: 72.000h L80 B10. White, black and grey finishes available.

Weight: 1.600 g

Matte black RAL 9011 s: 365 x 45 x 80 mm

Installation: Surface