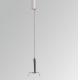

### FIL45 CR CV SUR R365 1300 9NW OP DA BK

### Description:

Finish:

Dimensions:

LAMP suspended or surface mounted structure FIL45 CORNER CURVE SUR R365. Manufactured from extruded recycled aluminum with a rate of 80%, with opal polycarbonate diffuser. Model for LED MID-POWER, colour temperature 4000K with CRI90 and DALI electronic gear included. IP43, except for suspended installation, which becomes IP20, IK07 ratings. Insulation Class I. Photobiological safety group 0. LED lifetime: 72.000h L80 B10. White, black and grey finishes available.

Weight: 1.600 g

Matte black RAL 9011 s: 365 x 45 x 80 mm

Installation: Surface