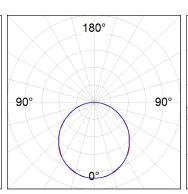

### **PHOTOMETRIC DATA:**

F41SFCC3MOOP930NW  $\eta$  = 100% lmax = 349 cd/klm

UTE: 1,00E

CIE: 46 78 95 100 100