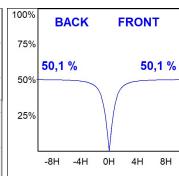

### **PHOTOMETRIC DATA:**

F41SFCC3MOOP930NW  $\eta$  = 100% lmax = 349 cd/klm

UTE: 1,00E

CIE: 46 78 95 100 100