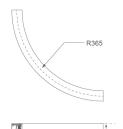

### FIL45 CR CV SUR R365 1300 9WW OP WH

Finish: Matte white RAL 9010 365 x 45 x 80 mm Dimensions:

Weight: 1.600 g

Installation: Surface