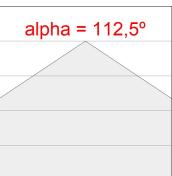

### **PHOTOMETRIC DATA:**

F41SFCC3MOOP930NW  $\eta$  = 100% lmax = 349 cd/klm

UTE: 1,00E

CIE: 46 78 95 100 100