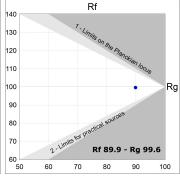

### **TECHNICAL SPECIFICATIONS:**

Light output: 739 lm °K: 3000 Plum: 9,3W CRI: 90 Efficacy: 79,5 lm/w R9: 59 Type: MID POWER LED MacAdam: 3

LED Lifetime: 72.000 L80 B10 (Ta=25°C) Power Supply: 220-240V 50/60Hz