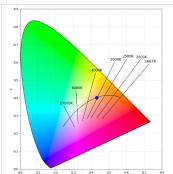

### **TECHNICAL SPECIFICATIONS:**

Light output: 739 lm °K: 3000 Plum: 9,3W CRI: 90 Efficacy: 79,5 lm/w R9: 59 Type: MID POWER LED MacAdam: 3

LED Lifetime: 72.000 L80 B10 (Ta=25°C) Power Supply: 220-240V 50/60Hz