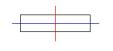

Finish: Matte white RAL 9010 365 x 45 x 80 mm Dimensions:

Weight: 1.600 g

Installation: Surface