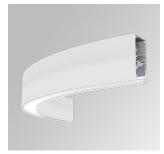

### FIL45 CR CV SUR R365 1300 9WW OP WH

### Description:

LAMP suspended or surface mounted structure FIL45 CORNER CURVE SUR R365. Manufactured from extruded recycled aluminum with a rate of 80%, with opal polycarbonate diffuser. Model for LED MID-POWER, colour temperature 3000K with CRI90 and with electronic gear included. IP43, except for suspended installation, which becomes IP20, IK07 ratings. Insulation Class I. Photobiological safety group 0. LED lifetime: 72.000h L80 B10. White, black and grey finishes available.

Finish: Matte white RAL 9010 365 x 45 x 80 mm Dimensions:

Weight: 1.600 g

Installation: Surface