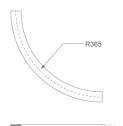

# FIL45 CR CV SUR R365 1300 9WW OP GR

# Description:

LAMP suspended or surface mounted structure FIL45 CORNER CURVE SUR R365. Manufactured from extruded recycled aluminum with a rate of 80%, with opal polycarbonate diffuser. Model for LED MID-POWER, colour temperature 3000K with CRI90 and with electronic gear included. IP43, except for suspended installation, which becomes IP20, IK07 ratings. Insulation Class I. Photobiological safety group 0. LED lifetime: 72.000h L80 B10. White, black and grey finishes available.

Finish: Gloss grey

Dimensions: 365 x 45 x 80 mm Weight: 1.600 g

Installation: Surface