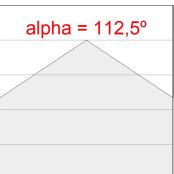

# **PHOTOMETRIC DATA:**

F41SFCC3MOOP930NG  $\eta$  = 100% lmax = 349 cd/klm

CIE: 46 78 95 100 100

UTE: 1,00E