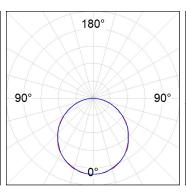

# **PHOTOMETRIC DATA:**

F41SFCC3MOOP930NG  $\eta$  = 100% lmax = 349 cd/klm

CIE: 46 78 95 100 100

UTE: 1,00E