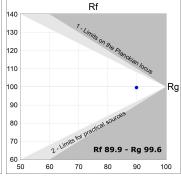

# **PHOTOMETRIC DATA:**

F41SFCC3MOOP930NG  $\eta$  = 100% lmax = 349 cd/klm

CIE: 46 78 95 100 100

UTE: 1,00E