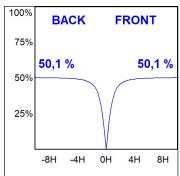

# **PHOTOMETRIC DATA:**

F41SFCC3MOOP930NG  $\eta$  = 100% lmax = 349 cd/klm

CIE: 46 78 95 100 100

UTE: 1,00E