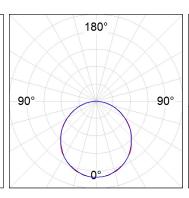

## **PHOTOMETRIC DATA:**

F41SFCC3MOOP930NB  $\eta$  = 100% lmax = 349 cd/klmUTE: 1,00E

CIE: 46 78 95 100 100