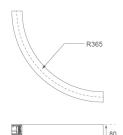

## **FIL45 CR CV SUR R365 1300 9WW OP BK**

## Description:

LAMP suspended or surface mounted structure FIL45 CORNER CURVE SUR R365. Manufactured from extruded recycled aluminum with a rate of 80%, with opal polycarbonate diffuser. Model for LED MID-POWER, colour temperature 3000K with CRI90 and with electronic gear included. IP43, except for suspended installation, which becomes IP20, IK07 ratings. Insulation Class I. Photobiological safety group 0. LED lifetime: 72.000h L80 B10. White, black and grey finishes available.

Finish: Matte black RAL 9011 365 x 45 x 80 mm Dimensions:

Weight: 1.600 g

Installation: Surface