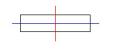

Finish: Matte black RAL 9011 365 x 45 x 80 mm Dimensions:

Weight: 1.600 g

Installation: Surface

# FIL45 CR CV SUR R365 1300 9WW OP BK