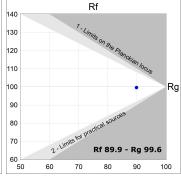

## **PHOTOMETRIC DATA:**

F41SFCC3MOOP930NB  $\eta$  = 100% lmax = 349 cd/klmUTE: 1,00E

CIE: 46 78 95 100 100