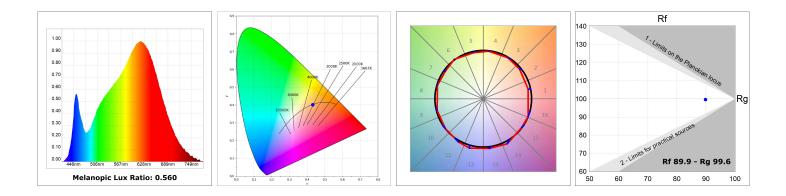

### **TECHNICAL SPECIFICATIONS:**

| Light output: | 739 lm                   | ⁰К:           | 3000             |
|---------------|--------------------------|---------------|------------------|
| Plum:         | 9,3W                     | CRI :         | 90               |
| Efficacy:     | 79,5 lm/w                | R9 :          | 59               |
| Туре:         | MID POWER LED            | MacAdam:      | 3                |
| LED Lifetime: | 72.000 L80 B10 (Ta=25°C) | Power Supply: | 220-240V 50/60Hz |
| Power:        | 8W                       | Gear:         | Adjustable DALI  |

#### Light output tolerance +/- 10%