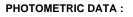

### **TECHNICAL SPECIFICATIONS:**

| Light output: | 739 lm                   | ⁰К:           | 3000             |
|---------------|--------------------------|---------------|------------------|
| Plum:         | 9,3W                     | CRI :         | 90               |
| Efficacy:     | 79,5 lm/w                | R9 :          | 59               |
| Туре:         | MID POWER LED            | MacAdam:      | 3                |
| LED Lifetime: | 72.000 L80 B10 (Ta=25°C) | Power Supply: | 220-240V 50/60Hz |
| Power:        | 8W                       | Gear:         | Adjustable DALI  |

#### Light output tolerance +/- 10%