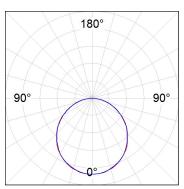

## **PHOTOMETRIC DATA:**

F41SFCC3MOOP840NG

F41SFCC3MOOP840NG  $\eta$  = 100% lmax = 349 cd/klmUTE: 1,00E

CIE: 46 78 95 100 100