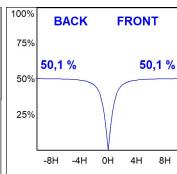

## **PHOTOMETRIC DATA:**

F41SFCC3MOOP840NG

F41SFCC3MOOP840NG  $\eta$  = 100% lmax = 349 cd/klmUTE: 1,00E

CIE: 46 78 95 100 100