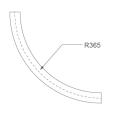

## **FIL45 CR CV SUR R365 1300 NW OP GR**

Finish: Gloss grey

Dimensions: 365 x 45 x 80 mm Weight: 1.600 g

Installation: Surface