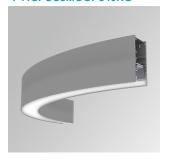

## **FIL45 CR CV SUR R365 1300 NW OP GR**

## Description:

LAMP suspended or surface mounted structure FIL45 CORNER CURVE SUR R365. Manufactured from extruded recycled aluminum with a rate of 80%, with opal polycarbonate diffuser. Model for LED MID-POWER, colour temperature 4000K with CRI80 and with electronic gear included. IP43, except for suspended installation, which becomes IP20, IK07 ratings. Insulation Class I. Photobiological safety group 0. LED lifetime: 72.000h L80 B10. White, black and grey finishes available.

Finish: Gloss grey

Dimensions: 365 x 45 x 80 mm Weight: 1.600 g

Installation: Surface