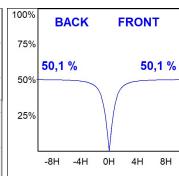

### **PHOTOMETRIC DATA:**

F41SFCC3MOOP840NB  $_{\eta}$  = 100%  $_{lmax}$  = 349 cd/klm UTE: 1,00E

CIE: 46 78 95 100 100

Data according to regulations 2019/2020/EU and 2019/2015/EU