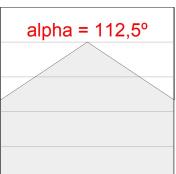

### **PHOTOMETRIC DATA:**

F41SFCC3MOOP840NB  $_{\eta}$  = 100%  $_{lmax}$  = 349 cd/klm UTE: 1,00E

CIE: 46 78 95 100 100

Data according to regulations 2019/2020/EU and 2019/2015/EU