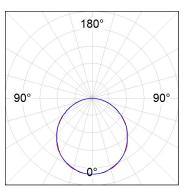

### **PHOTOMETRIC DATA:**

F41SFCC3MOOP840NB  $_{\eta}$  = 100%  $_{lmax}$  = 349 cd/klm UTE: 1,00E

CIE: 46 78 95 100 100

Data according to regulations 2019/2020/EU and 2019/2015/EU