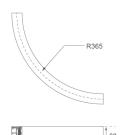

### **FIL45 CR CV SUR R365 1300 NW OP BK**

Finish: Matte black RAL 9011 365 x 45 x 80 mm Dimensions:

Weight: 1.600 g

Installation: Surface