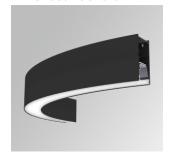

### **FIL45 CR CV SUR R365 1300 NW OP BK**

### Description:

LAMP suspended or surface mounted structure FIL45 CORNER CURVE SUR R365. Manufactured from extruded recycled aluminum with a rate of 80%, with opal polycarbonate diffuser. Model for LED MID-POWER, colour temperature 4000K with CRI80 and with electronic gear included. IP43, except for suspended installation, which becomes IP20, IK07 ratings. Insulation Class I. Photobiological safety group 0. LED lifetime: 72.000h L80 B10. White, black and grey finishes available.

Finish: Matte black RAL 9011 365 x 45 x 80 mm Dimensions:

Weight: 1.600 g

Installation: Surface