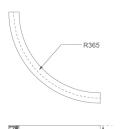

## FIL45 CR CV SUR R365 1300 NW OP DA WH

Finish: Matte white RAL 9010 365 x 45 x 80 mm Dimensions:

Weight: 1.600 g

Installation: Surface