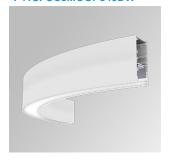

## FIL45 CR CV SUR R365 1300 NW OP DA WH

## Description:

LAMP suspended or surface mounted structure FIL45 CORNER CURVE SUR R365. Manufactured from extruded recycled aluminum with a rate of 80%, with opal polycarbonate diffuser. Model for LED MID-POWER, colour temperature 4000K with CRI80 and DALI electronic gear included. IP43, except for suspended installation, which becomes IP20, IK07 ratings. Insulation Class I. Photobiological safety group 0. LED lifetime: 72.000h L80 B10. White, black and grey finishes available.

Finish: Matte white RAL 9010 365 x 45 x 80 mm Dimensions:

Weight: 1.600 g

Installation: Surface