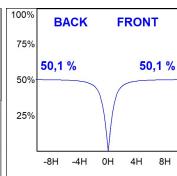

## **PHOTOMETRIC DATA:**

F41SFCC3MOOP840DW  $\eta$  = 100% lmax = 349 cd/klmUTE: 1,00E

CIE: 46 78 95 100 100