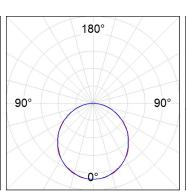

## **PHOTOMETRIC DATA:**

F41SFCC3MOOP840DW  $\eta$  = 100% lmax = 349 cd/klmUTE: 1,00E

CIE: 46 78 95 100 100