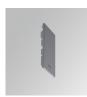

## FIL45 CR CV SUR R365 1300 NW OP DA GR

### **Description:**

Finish:

LAMP suspended or surface mounted structure FIL45 CORNER CURVE SUR R365. Manufactured from extruded recycled aluminum with a rate of 80%, with opal polycarbonate diffuser. Model for LED MID-POWER, colour temperature 4000K with CRI80 and DALI electronic gear included. IP43, except for suspended installation, which becomes IP20, IK07 ratings. Insulation Class I. Photobiological safety group 0. LED lifetime: 72.000h L80 B10. White, black and grey finishes available.

Gloss grey Dimensions: 365 x 45 x 80 mm

Weight: 1.600 g

Installation: Surface