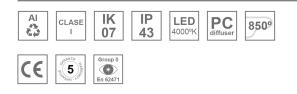

### **Description:**

Finish:

LAMP suspended or surface mounted structure FIL45 CORNER CURVE SUR R365. Manufactured from extruded recycled aluminum with a rate of 80%, with opal polycarbonate diffuser. Model for LED MID-POWER, colour temperature 4000K with CRI80 and DALI electronic gear included. IP43, except for suspended installation, which becomes IP20, IK07 ratings. Insulation Class I. Photobiological safety group 0. LED lifetime: 72.000h L80 B10. White, black and grey finishes available.