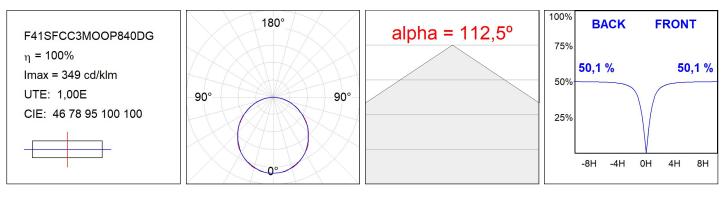

### F41SFCC3MOOP840DG

## **TECHNICAL SPECIFICATIONS:**

| Light output: | 903 lm                   | ⁰K :          | 4000             |
|---------------|--------------------------|---------------|------------------|
| Plum:         | 9,3W                     | CRI :         | 80               |
| Efficacy:     | 97,1 lm/w                | MacAdam:      | 3                |
| Туре:         | MID POWER LED            | Power Supply: | 220-240V 50/60Hz |
| LED Lifetime: | 72.000 L80 B10 (Ta=25°C) | Gear:         | Adjustable DALI  |
| Power:        | 8W                       |               |                  |

### Light output tolerance +/- 10%

## **PHOTOMETRIC DATA :**