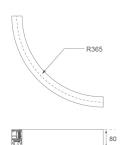

## FIL45 CR CV SUR R365 1300 NW OP DA GR

Gloss grey Dimensions: 365 x 45 x 80 mm

Weight: 1.600 g

Installation: Surface