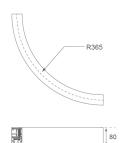

Weight: 1.600 g

Matte black RAL 9011 s: 365 x 45 x 80 mm

Installation: Surface