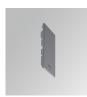

### FIL45 CR CV SUR R365 1300 NW OP DA BK

#### **Description:**

Finish:

Dimensions:

LAMP suspended or surface mounted structure FIL45 CORNER CURVE SUR R365. Manufactured from extruded recycled aluminum with a rate of 80%, with opal polycarbonate diffuser. Model for LED MID-POWER, colour temperature 4000K with CRI80 and DALI electronic gear included. IP43, except for suspended installation, which becomes IP20, IK07 ratings. Insulation Class I. Photobiological safety group 0. LED lifetime: 72.000h L80 B10. White, black and grey finishes available.

Weight: 1.600 g

Matte black RAL 9011 s: 365 x 45 x 80 mm

Installation: Surface