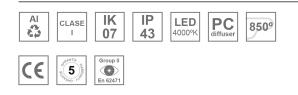

#### **Description:**

Finish:

Dimensions:

LAMP suspended or surface mounted structure FIL45 CORNER CURVE SUR R365. Manufactured from extruded recycled aluminum with a rate of 80%, with opal polycarbonate diffuser. Model for LED MID-POWER, colour temperature 4000K with CRI80 and DALI electronic gear included. IP43, except for suspended installation, which becomes IP20, IK07 ratings. Insulation Class I. Photobiological safety group 0. LED lifetime: 72.000h L80 B10. White, black and grey finishes available.