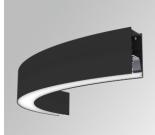

#### **Description:**

Finish:

Dimensions:

LAMP suspended or surface mounted structure FIL45 CORNER CURVE SUR R365. Manufactured from extruded recycled aluminum with a rate of 80%, with opal polycarbonate diffuser. Model for LED MID-POWER, colour temperature 4000K with CRI80 and DALI electronic gear included. IP43, except for suspended installation, which becomes IP20, IK07 ratings. Insulation Class I. Photobiological safety group 0. LED lifetime: 72.000h L80 B10. White, black and grey finishes available.

Weight: 1.600 g

Matte black RAL 9011 s: 365 x 45 x 80 mm

Installation: Surface