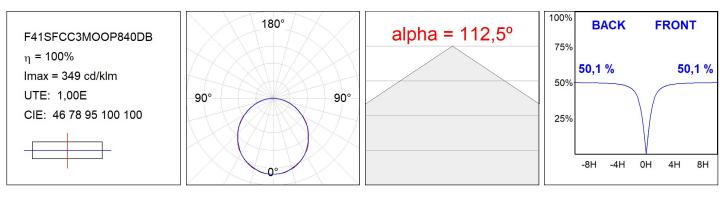

### **TECHNICAL SPECIFICATIONS:**

| Light output: | 903 lm                   | ⁰К:           | 4000             |
|---------------|--------------------------|---------------|------------------|
| Plum:         | 9,3W                     | CRI :         | 80               |
| Efficacy:     | 97,1 lm/w                | MacAdam:      | 3                |
| Туре:         | MID POWER LED            | Power Supply: | 220-240V 50/60Hz |
| LED Lifetime: | 72.000 L80 B10 (Ta=25°C) | Gear:         | Adjustable DALI  |
| Power:        | 8W                       |               |                  |

### **PHOTOMETRIC DATA :**