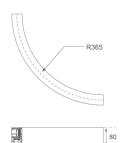

# FIL45 CR CV SUR R365 1300 WW OP WH

#### **Description:**

Finish:

Dimensions:

LAMP suspended or surface mounted structure FIL45 CORNER CURVE SUR R365. Manufactured from extruded recycled aluminum with a rate of 80%, with opal polycarbonate diffuser. Model for LED MID-POWER, colour temperature 3000K with CRI80 and with electronic gear included. IP43, except for suspended installation, which becomes IP20, IK07 ratings. Insulation Class I. Photobiological safety group 0. LED lifetime: 72.000h L80 B10. White, black and grey finishes available.

Weight: 1.600 g

Matte white RAL 9010 s: 365 x 45 x 80 mm

Installation: Surface