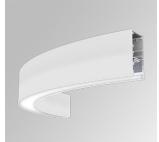

# FIL45 CR CV SUR R365 1300 WW OP WH

#### **Description:**

Finish:

Dimensions:

LAMP suspended or surface mounted structure FIL45 CORNER CURVE SUR R365. Manufactured from extruded recycled aluminum with a rate of 80%, with opal polycarbonate diffuser. Model for LED MID-POWER, colour temperature 3000K with CRI80 and with electronic gear included. IP43, except for suspended installation, which becomes IP20, IK07 ratings. Insulation Class I. Photobiological safety group 0. LED lifetime: 72.000h L80 B10. White, black and grey finishes available.

Weight: 1.600 g

Matte white RAL 9010 s: 365 x 45 x 80 mm

Installation: Surface