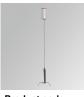

### Product datasheet

FIL45

# F41SFCC3MOOP830NW

# FIL45 CR CV SUR R365 1300 WW OP WH

#### **Description:**

Finish:

Dimensions:

LAMP suspended or surface mounted structure FIL45 CORNER CURVE SUR R365. Manufactured from extruded recycled aluminum with a rate of 80%, with opal polycarbonate diffuser. Model for LED MID-POWER, colour temperature 3000K with CRI80 and with electronic gear included. IP43, except for suspended installation, which becomes IP20, IK07 ratings. Insulation Class I. Photobiological safety group 0. LED lifetime: 72.000h L80 B10. White, black and grey finishes available.

Weight: 1.600 g

Matte white RAL 9010 s: 365 x 45 x 80 mm

Installation: Surface