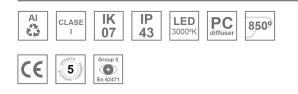

#### **Description:**

Finish:

Dimensions:

LAMP suspended or surface mounted structure FIL45 CORNER CURVE SUR R365. Manufactured from extruded recycled aluminum with a rate of 80%, with opal polycarbonate diffuser. Model for LED MID-POWER, colour temperature 3000K with CRI80 and with electronic gear included. IP43, except for suspended installation, which becomes IP20, IK07 ratings. Insulation Class I. Photobiological safety group 0. LED lifetime: 72.000h L80 B10. White, black and grey finishes available.

### **TECHNICAL SPECIFICATIONS:**

| Light output: | 861 lm                   | ⁰К:           | 3000             |
|---------------|--------------------------|---------------|------------------|
| Plum:         | 9,3W                     | CRI :         | 80               |
| Efficacy:     | 92,6 lm/w                | MacAdam:      | 3                |
| Туре:         | MID POWER LED            | Power Supply: | 220-240V 50/60Hz |
| LED Lifetime: | 72.000 L80 B10 (Ta=25°C) | Gear:         | Electronic       |
| Power:        | 8W                       |               |                  |