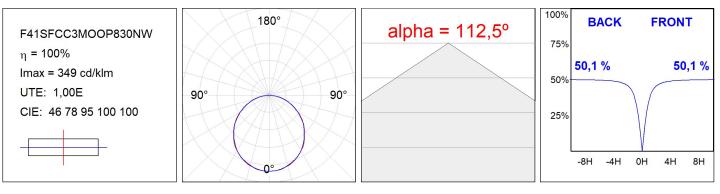

### **TECHNICAL SPECIFICATIONS:**

| Light output: | 861 lm                   | ⁰К:           | 3000             |
|---------------|--------------------------|---------------|------------------|
| Plum:         | 9,3W                     | CRI :         | 80               |
| Efficacy:     | 92,6 lm/w                | MacAdam:      | 3                |
| Туре:         | MID POWER LED            | Power Supply: | 220-240V 50/60Hz |
| LED Lifetime: | 72.000 L80 B10 (Ta=25°C) | Gear:         | Electronic       |
| Power:        | 8W                       |               |                  |

### Light output tolerance +/- 10%