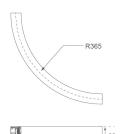

## **FIL45 CR CV SUR R365 1300 WW OP BK**

Finish: Matte black RAL 9011 365 x 45 x 80 mm Dimensions:

Weight: 1.600 g

Installation: Surface