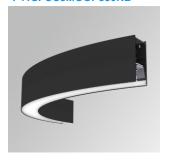

## **FIL45 CR CV SUR R365 1300 WW OP BK**

## Description:

LAMP suspended or surface mounted structure FIL45 CORNER CURVE SUR R365. Manufactured from extruded recycled aluminum with a rate of 80%, with opal polycarbonate diffuser. Model for LED MID-POWER, colour temperature 3000K with CRI80 and with electronic gear included. IP43, except for suspended installation, which becomes IP20, IK07 ratings. Insulation Class I. Photobiological safety group 0. LED lifetime: 72.000h L80 B10. White, black and grey finishes available.

Finish: Matte black RAL 9011 365 x 45 x 80 mm Dimensions:

Weight: 1.600 g

Installation: Surface