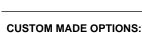

Finish: Matte black RAL 9011 365 x 45 x 80 mm Dimensions:

Weight: 1.600 g

Installation: Surface