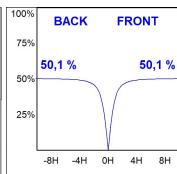

## **PHOTOMETRIC DATA:**

F41SFCC3MOOP830NB  $\eta$  = 100% lmax = 349 cd/klmUTE: 1,00E

CIE: 46 78 95 100 100