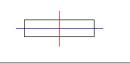

## **PHOTOMETRIC DATA:**

F41SFCC3MOOP830NB  $\eta$  = 100% lmax = 349 cd/klmUTE: 1,00E

CIE: 46 78 95 100 100