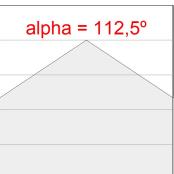

## **PHOTOMETRIC DATA:**

F41SFCC3MOOP830DW  $\eta$  = 100% lmax = 349 cd/klmUTE: 1,00E

CIE: 46 78 95 100 100