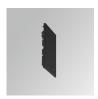

## FIL45 CR CV SUR R365 1300 WW OP DA WH

## Description:

LAMP suspended or surface mounted structure FIL45 CORNER CURVE SUR R365. Manufactured from extruded recycled aluminum with a rate of 80%, with opal polycarbonate diffuser. Model for LED MID-POWER, colour temperature 3000K with CRI80 and DALI electronic gear included. IP43, except for suspended installation, which becomes IP20, IK07 ratings. Insulation Class I. Photobiological safety group 0. LED lifetime: 72.000h L80 B10. White, black and grey finishes available.

Finish: Matte white RAL 9010 365 x 45 x 80 mm Dimensions:

Weight: 1.600 g

Installation: Surface