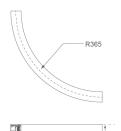

## FIL45 CR CV SUR R365 1300 WW OP DA WH

Finish: Matte white RAL 9010 365 x 45 x 80 mm Dimensions:

Weight: 1.600 g

Installation: Surface