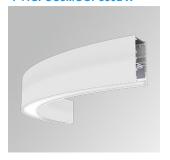

## FIL45 CR CV SUR R365 1300 WW OP DA WH

## Description:

LAMP suspended or surface mounted structure FIL45 CORNER CURVE SUR R365. Manufactured from extruded recycled aluminum with a rate of 80%, with opal polycarbonate diffuser. Model for LED MID-POWER, colour temperature 3000K with CRI80 and DALI electronic gear included. IP43, except for suspended installation, which becomes IP20, IK07 ratings. Insulation Class I. Photobiological safety group 0. LED lifetime: 72.000h L80 B10. White, black and grey finishes available.

Finish: Matte white RAL 9010 365 x 45 x 80 mm Dimensions:

Weight: 1.600 g

Installation: Surface