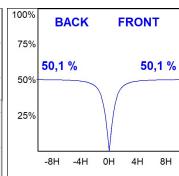

## **PHOTOMETRIC DATA:**

F41SFCC3MOOP830DW  $\eta$  = 100% lmax = 349 cd/klmUTE: 1,00E

CIE: 46 78 95 100 100