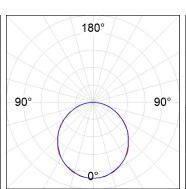

## **PHOTOMETRIC DATA:**

F41SFCC3MOOP830DW  $\eta$  = 100% lmax = 349 cd/klmUTE: 1,00E

CIE: 46 78 95 100 100