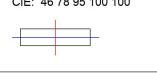

## **PHOTOMETRIC DATA:**

F41SFCC3MOOP830DW  $\eta$  = 100% lmax = 349 cd/klmUTE: 1,00E

CIE: 46 78 95 100 100