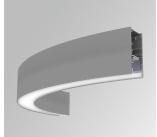

# FIL45 CR CV SUR R365 1300 WW OP DA GR

#### **Description:**

Finish:

LAMP suspended or surface mounted structure FIL45 CORNER CURVE SUR R365. Manufactured from extruded recycled aluminum with a rate of 80%, with opal polycarbonate diffuser. Model for LED MID-POWER, colour temperature 3000K with CRI80 and DALI electronic gear included. IP43, except for suspended installation, which becomes IP20, IK07 ratings. Insulation Class I. Photobiological safety group 0. LED lifetime: 72.000h L80 B10. White, black and grey finishes available.

Dimensions: 365 x 45 x 80 mm

Gloss grey

Weight: 1.600 g

Installation: Surface