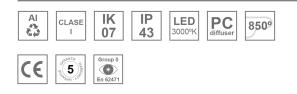

#### **Description:**

Finish:

LAMP suspended or surface mounted structure FIL45 CORNER CURVE SUR R365. Manufactured from extruded recycled aluminum with a rate of 80%, with opal polycarbonate diffuser. Model for LED MID-POWER, colour temperature 3000K with CRI80 and DALI electronic gear included. IP43, except for suspended installation, which becomes IP20, IK07 ratings. Insulation Class I. Photobiological safety group 0. LED lifetime: 72.000h L80 B10. White, black and grey finishes available.

## **TECHNICAL SPECIFICATIONS:**

| Light output: | 861 lm                   | ٥K :          | 3000             |
|---------------|--------------------------|---------------|------------------|
| Plum:         | 9,3W                     | CRI :         | 80               |
| Efficacy:     | 92,6 lm/w                | MacAdam:      | 3                |
| Туре:         | MID POWER LED            | Power Supply: | 220-240V 50/60Hz |
| LED Lifetime: | 72.000 L80 B10 (Ta=25°C) | Gear:         | Adjustable DALI  |
| Power:        | 8W                       |               |                  |