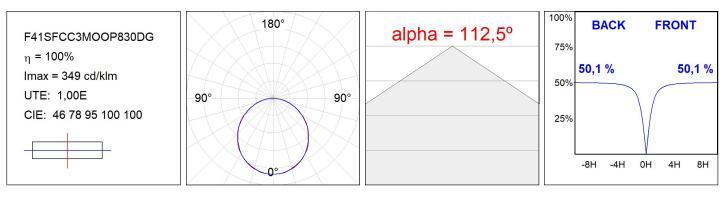

# F41SFCC3MOOP830DG

## **TECHNICAL SPECIFICATIONS:**

| Light output: | 861 lm                   | ٥K :          | 3000             |
|---------------|--------------------------|---------------|------------------|
| Plum:         | 9,3W                     | CRI :         | 80               |
| Efficacy:     | 92,6 lm/w                | MacAdam:      | 3                |
| Туре:         | MID POWER LED            | Power Supply: | 220-240V 50/60Hz |
| LED Lifetime: | 72.000 L80 B10 (Ta=25°C) | Gear:         | Adjustable DALI  |
| Power:        | 8W                       |               |                  |

### **PHOTOMETRIC DATA :**