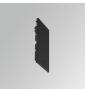

#### **Description:**

Finish:

LAMP suspended or surface mounted structure FIL45 CORNER CURVE SUR R365. Manufactured from extruded recycled aluminum with a rate of 80%, with opal polycarbonate diffuser. Model for LED MID-POWER, colour temperature 3000K with CRI80 and DALI electronic gear included. IP43, except for suspended installation, which becomes IP20, IK07 ratings. Insulation Class I. Photobiological safety group 0. LED lifetime: 72.000h L80 B10. White, black and grey finishes available.

Dimensions: 365 x 45 x 80 mm

Gloss grey

Weight: 1.600 g

Installation: Surface