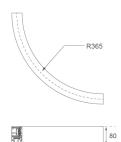

Dimensions: 365 x 45 x 80 mm

Gloss grey

Weight: 1.600 g

Installation: Surface