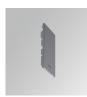

#### **Description:**

Finish:

LAMP suspended or surface mounted structure FIL45 CORNER CURVE SUR R365. Manufactured from extruded recycled aluminum with a rate of 80%, with opal polycarbonate diffuser. Model for LED MID-POWER, colour temperature 3000K with CRI80 and DALI electronic gear included. IP43, except for suspended installation, which becomes IP20, IK07 ratings. Insulation Class I. Photobiological safety group 0. LED lifetime: 72.000h L80 B10. White, black and grey finishes available.

Dimensions: 365 x 45 x 80 mm

Gloss grey

Weight: 1.600 g

Installation: Surface