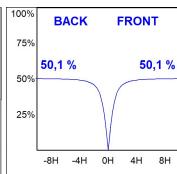

## **PHOTOMETRIC DATA:**

F41SFCC3MOOP830DB  $\eta$  = 100% lmax = 349 cd/klmUTE: 1,00E

CIE: 46 78 95 100 100

Data according to regulations 2019/2020/EU and 2019/2015/EU