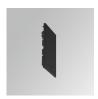

## FIL45 CR CV SUR R365 1300 WW OP DA BK

## Description:

LAMP suspended or surface mounted structure FIL45 CORNER CURVE SUR R365. Manufactured from extruded recycled aluminum with a rate of 80%, with opal polycarbonate diffuser. Model for LED MID-POWER, colour temperature 3000K with CRI80 and DALI electronic gear included. IP43, except for suspended installation, which becomes IP20, IK07 ratings. Insulation Class I. Photobiological safety group 0. LED lifetime: 72.000h L80 B10. White, black and grey finishes available.

Finish: Matte black RAL 9011 365 x 45 x 80 mm Dimensions:

Weight: 1.600 g

Installation: Surface