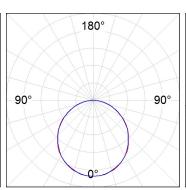

## **PHOTOMETRIC DATA:**

F41SFCC3MOOP830DB  $\eta$  = 100% lmax = 349 cd/klmUTE: 1,00E

CIE: 46 78 95 100 100

Data according to regulations 2019/2020/EU and 2019/2015/EU