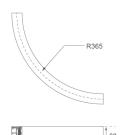

## FIL45 CR CV SUR R365 1300 WW OP DA BK

Finish: Matte black RAL 9011 365 x 45 x 80 mm Dimensions:

Weight: 1.600 g

Installation: Surface