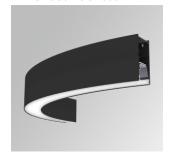

## FIL45 CR CV SUR R365 1300 WW OP DA BK

## Description:

LAMP suspended or surface mounted structure FIL45 CORNER CURVE SUR R365. Manufactured from extruded recycled aluminum with a rate of 80%, with opal polycarbonate diffuser. Model for LED MID-POWER, colour temperature 3000K with CRI80 and DALI electronic gear included. IP43, except for suspended installation, which becomes IP20, IK07 ratings. Insulation Class I. Photobiological safety group 0. LED lifetime: 72.000h L80 B10. White, black and grey finishes available.

Finish: Matte black RAL 9011 365 x 45 x 80 mm Dimensions:

Weight: 1.600 g

Installation: Surface