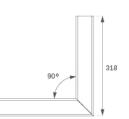

### FIL45

### F41RECRMOOP840NW



### FIL45 CORNER REC 1300 NW OPAL WH.

### Description:

Structure to recessed model FIL45 CORNER REC LAMP brand. Made in extruded recycled aluminum with a rate of 80%, withopal polycarbonate diffuser. Model for LED MID-POWER, colour temperature 4000K with CRI80 and with electronic wiring included. With IP43, IK07 protection rating. Insulation class I. Photobiological safety group 0. LED life time: 70.000 L80 B10. Available finishes: White, black and grey. Environmental Product Declaration -EPD®available, according to UNE-EN ISO 9001:2015 and UNE-EN ISO 14001:2015.



318

Finish: Matte white RAL 9010

Weight: 1.320 g

Installation: Recessed

### **TECHNICAL SPECIFICATIONS:**

Light output: 844 lm °K: 4000 Plum: 9,3W CRI: 80 Efficacy: 90,8 lm/w 3 MacAdam:

Type: MID POWER LED Power Supply: 220-240V 50/60Hz

LED Lifetime: 70.000 L80 B10 (Ta=25°C) Gear: Electronic

8W Power:

## Light output tolerance +/- 10%



























## **CUSTOM MADE OPTIONS:**









Data according to regulations 2019/2020/EU and 2019/2015/EU













### **Product datasheet**

# FIL45



**ACCESORIES:** 

## Assembly



Product code:

F42JO



FIL45 ACC. SU/RE INTM JOINT B



Product code:

F4COX/MMB



FIL 45 ACC. COVER X/MM BK.



Product code:

F4COX/MMG

Description:

FIL 45 ACC. COVER X/MM GR.



Product code:

F4COX/MMW

Description:

FIL 45 ACC. COVER X