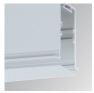

#### FIL45 CORNER REC 1300 WW OPAL DALI GR.

#### Description:

Structure to recessed model FIL45 CORNER REC LAMP brand. Made in extruded recycled aluminum with a rate of 80%, withopal polycarbonate diffuser. Model for LED MID-POWER, colour temperature 3000K with CRI80 and with electronic wiring Dali included. With IP43, IK07 protection rating. Insulation class I. Photobiological safety group 0. LED life time: 70.000 L80 B10. Available finishes: White, black and grey. Environmental Product Declaration - EPD®available, according to UNE-EN ISO 9001:2015 and UNE-EN ISO 14001:2015.

Finish: Gloss grey Weight: 1.320 g

Installation: Recessed