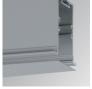

#### FIL45 CORNER REC 1300 WW OPAL DALI GR.

#### Description:

Structure to recessed model FIL45 CORNER REC LAMP brand. Made in extruded recycled aluminum with a rate of 80%, withopal polycarbonate diffuser. Model for LED MID-POWER, colour temperature 3000K with CRI80 and with electronic wiring Dali included. With IP43, IK07 protection rating. Insulation class I. Photobiological safety group 0. LED life time: 70.000 L80 B10. Available finishes: White, black and grey. Environmental Product Declaration - EPD®available, according to UNE-EN ISO 9001:2015 and UNE-EN ISO 14001:2015.

Finish: Gloss grey Weight: 1.320 g

Installation: Recessed