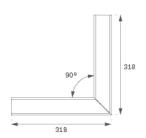

#### FIL45 CORNER REC 1300 WW OPAL DALI GR.

#### Description:

Structure to recessed model FIL45 CORNER REC LAMP brand. Made in extruded recycled aluminum with a rate of 80%, withopal polycarbonate diffuser. Model for LED MID-POWER, colour temperature 3000K with CRI80 and with electronic wiring Dali included. With IP43, IK07 protection rating. Insulation class I. Photobiological safety group 0. LED life time: 70.000 L80 B10. Available finishes: White, black and grey. Environmental Product Declaration - EPD®available, according to UNE-EN ISO 9001:2015 and UNE-EN ISO 14001:2015.