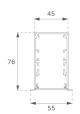

Finish:Gloss greyDimensions:2.240 x 55 x 76 mm

Weight: 5.160 g

Installation: Recessed

Recessing measures: 2,246 x 51 x 0 mm