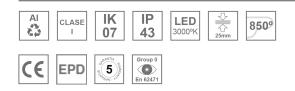

#### **Description:**

Structure to recessed model FIL45 REC 2240 LAMP brand. Made in extruded recycled aluminum with a rate of 80%, with opal polycarbonate diffuser. Model for LED MID-POWER, colour temperature 3000K with CRI80 and with electronic wiring Dali included. With IP43, IK07 protection rating. Insulation Class I. Photobiological safety group 0. LED life time: 70.000 L80 B10. Available finishes: White, black and grey. Environmental Product Declaration - EPD®available, according to UNE-EN ISO 9001:2015 and UNE-EN ISO 14001:2015.

#### **TECHNICAL SPECIFICATIONS:**

| Light output: | 3.444 lm                 | ٩K :          | 3000             |  |  |
|---------------|--------------------------|---------------|------------------|--|--|
| Plum:         | 37W                      | CRI :         | 80               |  |  |
| Efficacy:     | 93 lm/w                  | MacAdam:      | <b>lam:</b> 3    |  |  |
| Туре:         | MID POWER LED            | Power Supply: | 220-240V 50/60Hz |  |  |
| LED Lifetime: | 70.000 L80 B10 (Ta=25ºC) | Gear:         | Adjustable DALI  |  |  |
| Power:        | 31W                      |               |                  |  |  |