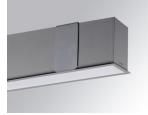

#### FIL45 REC 2240 5200 WW OPAL DALI GR.

#### **Description:**

Structure to recessed model FIL45 REC 2240 LAMP brand. Made in extruded recycled aluminum with a rate of 80%, with opal polycarbonate diffuser. Model for LED MID-POWER, colour temperature 3000K with CRI80 and with electronic wiring Dali included. With IP43, IK07 protection rating. Insulation Class I. Photobiological safety group 0. LED life time: 70.000 L80 B10. Available finishes: White, black and grey. Environmental Product Declaration - EPD®available, according to UNE-EN ISO 9001:2015 and UNE-EN ISO 14001:2015.

Finish:Gloss greyDimensions:2.240 x 55 x 76 mm

Weight: 5.160 g

Installation: Recessed

Recessing measures: 2,246 x 51 x 0 mm