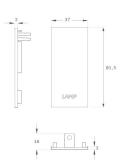

### Assembly

Product code: F3SUECW Description: FIL35 ACC. SUR END COVER WH.

LAMP reserves the right to change the technical specifications of their products. These changes will allow the continual improvement of the products and will also ensure the conformity to current legal changes. Updated information is always available in our website www.lamp.es