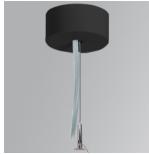

#### **Description:**

Accessory for suspended luminaires model ACC. ELECMEC FIL35 QUICK SUSP 1M WH., LAMP brand. Quick adjustable suspension type with steel cable of up to 1000mm long and electrical power (3x1.5mm) with black rose.

Weight: 230 g

Worktitude for light