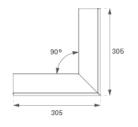

## FIL35 VERT EX CORNER TRIM 800 NW OP WH

## Description:

Structure to recessed FIL35 VERT EX CORNER TRIM LAMP brand. Made in extruded recycled aluminum with a rate of 80%, with opal polycarbonate diffuser. Model for LED MID-POWER, colour temperature 4000K with CRI80 and with electronic wiring included. With IP43, IK07 protection rating. Insulation Class I. Photobiological safety group 0. LED lifetime: 60.000 L80 B10. Available finishes: White, black and grey. Environmental Product Declaration - EPD®available, according to UNE-EN ISO 9001:2015 and UNE-EN ISO 14001:2015.