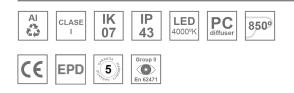

#### **Description:**

Structure to recessed FIL35 VERT EX CORNER TRIM LAMP brand. Made in extruded recycled aluminum with a rate of 80%, with opal polycarbonate diffuser. Model for LED MID-POWER, colour temperature 4000K with CRI80 and with electronic wiring Dali included. With IP43, IK07 protection rating. Insulation Class I. Photobiological safety group 0. LED lifetime: 60.000 L80 B10. Available finishes: White, black and grey. Environmental Product Declaration - EPD®available, according to UNE-EN ISO 9001:2015 and UNE-EN ISO 14001:2015.

#### **TECHNICAL SPECIFICATIONS:**

| Light output: | 577 lm                   | ⁰K :          | 4000             |
|---------------|--------------------------|---------------|------------------|
| Plum:         | 6,1W                     | CRI :         | 80               |
| Efficacy:     | 94,6 lm/w                | MacAdam:      | 3                |
| Туре:         | MID POWER LED            | Power Supply: | 220-240V 50/60Hz |
| LED Lifetime: | 60.000 L80 B10 (Ta=25ºC) | Gear:         | Adjustable DALI  |
| Power:        | 5W                       |               |                  |