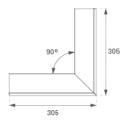

#### FIL35 VERT EX CORNER TRIM 800 NW OP DA W

#### **Description:**

Structure to recessed FIL35 VERT EX CORNER TRIM LAMP brand. Made in extruded recycled aluminum with a rate of 80%, with opal polycarbonate diffuser. Model for LED MID-POWER, colour temperature 4000K with CRI80 and with electronic wiring Dali included. With IP43, IK07 protection rating. Insulation Class I. Photobiological safety group 0. LED lifetime: 60.000 L80 B10. Available finishes: White, black and grey. Environmental Product Declaration - EPD®available, according to UNE-EN ISO 9001:2015 and UNE-EN ISO 14001:2015.