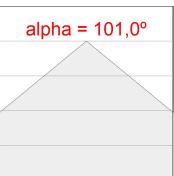

#### **PHOTOMETRIC DATA:**

F31TR224MOOP840DW  $\eta$  = 100% Imax = 389 cd/klm UTE: 1,00E

CIE: 49 80 97 100 100