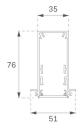

## F31TR224MOOP840DW

- FIL35 TRIM 2240 5920 NW OPAL DALI WH.

Description:

Finish: Matte white RAL 9010

## FIL35

FIL35 TRIM 2240 5920 NW OPAL DALI WH.