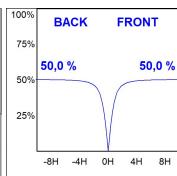

#### **PHOTOMETRIC DATA:**

F31TR224MOOP840DW  $\eta$  = 100% Imax = 389 cd/klm UTE: 1,00E

CIE: 49 80 97 100 100