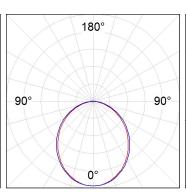

#### **PHOTOMETRIC DATA:**

F31TR224MOOP840DW  $\eta$  = 100% Imax = 389 cd/klm UTE: 1,00E

CIE: 49 80 97 100 100