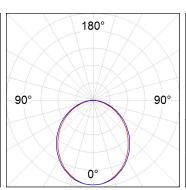

## **PHOTOMETRIC DATA:**

F31TR224MOOP830NW  $\eta$  = 100% Imax = 389 cd/klm UTE: 1,00E

CIE: 49 80 97 100 100