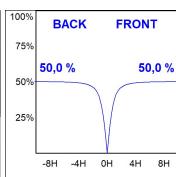

## **PHOTOMETRIC DATA:**

F31TR224MOOP830NW  $\eta$  = 100% Imax = 389 cd/klm UTE: 1,00E

CIE: 49 80 97 100 100