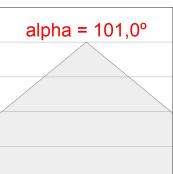

## **PHOTOMETRIC DATA:**

F31TR224MOOP830NW  $\eta$  = 100% Imax = 389 cd/klm UTE: 1,00E

CIE: 49 80 97 100 100