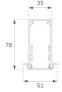

# **TECHNICAL DATA ON REVIEW**

F31TR224MOOP830NW

FIL35 TRIM 2240 5920 WW OPAL WH.

Description:

Finish: Matte white RAL 9010

# **TECHNICAL DATA ON REVIEW**

F31TR224MOOP830NW

FIL35 TRIM 2240 5920 WW OPAL WH.