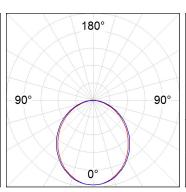

#### **PHOTOMETRIC DATA:**

$$\label{eq:eta-problem} \begin{split} &\text{F31TR196MOOP840NW} \\ &\eta = 100\% \\ &\text{Imax} = 389 \text{ cd/klm} \\ &\text{UTE: 1,00E} \end{split}$$

CIE: 49 80 97 100 100