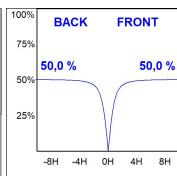

#### **PHOTOMETRIC DATA:**

$$\label{eq:eta-problem} \begin{split} &\text{F31TR196MOOP840NW} \\ &\eta = 100\% \\ &\text{Imax} = 389 \text{ cd/klm} \\ &\text{UTE: 1,00E} \end{split}$$

CIE: 49 80 97 100 100