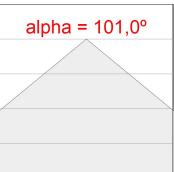

#### **PHOTOMETRIC DATA:**

$$\label{eq:eta-problem} \begin{split} &\text{F31TR196MOOP840NW} \\ &\eta = 100\% \\ &\text{Imax} = 389 \text{ cd/klm} \\ &\text{UTE: 1,00E} \end{split}$$

CIE: 49 80 97 100 100