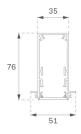

## FIL35

## F31TR196MOOP840NW

## - FIL35 TRIM 1960 5180 NW OPAL WH.

#### Description:

Finish: Matte white RAL 9010