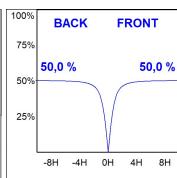

#### **PHOTOMETRIC DATA:**

F31TR196MOOP830DW  $\eta$  = 100% Imax = 389 cd/klm UTE: 1,00E

CIE: 49 80 97 100 100