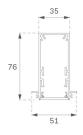

## FIL35

## F31TR196MOOP830DW

## - FIL35 TRIM 1960 5180 WW OPAL DALI WH.

#### Description:

Finish: Matte white RAL 9010