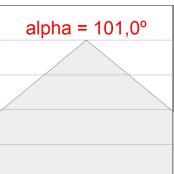

#### **PHOTOMETRIC DATA:**

F31TR196MOOP830DW  $\eta$  = 100% Imax = 389 cd/klm UTE: 1,00E

CIE: 49 80 97 100 100