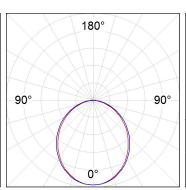

#### **PHOTOMETRIC DATA:**

F31TR196MOOP830DW  $\eta$  = 100% Imax = 389 cd/klm UTE: 1,00E

CIE: 49 80 97 100 100