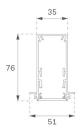

Weight: 4.650 g

Finish: Matte white RAL 9010 Dimensions:

1.960 x 51 x 76 mm

Installation: Recessed

1,967 x 52 x 0 mm **Recessing measures:** 