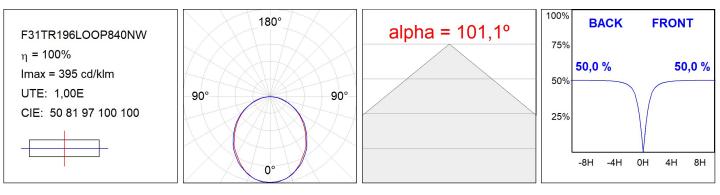

### **TECHNICAL SPECIFICATIONS:**

| Light output: | 2.128 lm                 | ⁰K :          | 4000             |
|---------------|--------------------------|---------------|------------------|
| Plum:         | 18,9W                    | CRI :         | 80               |
| Efficacy:     | 112,6 lm/w               | MacAdam:      | 3                |
| UGR:          | <19                      | Power Supply: | 220-240V 50/60Hz |
| Туре:         | MID POWER LED            | Gear:         | Adjustable DALI  |
| LED Lifetime: | 50.000 L90 B10 (Ta=25°C) |               |                  |
| Power:        | 18W                      |               |                  |

#### Light output tolerance +/- 10%