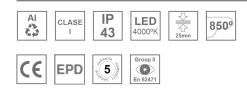

#### **Description:**

Structure to recessed model FIL35 TRIM 1960 LAMP brand. Made in extruded recycled aluminum with a rate of 80%, with opal polycarbonate diffuser. Model for LED MID-POWER, colour temperature 4000K with CRI80 and with electronic wiring Dali included. With IP43, IK07 protection rating. Insulation Class I. Photobiological safety group 0. LED lifetime: 50.000 L90 B10. Available finishes: White, black and grey. Environmental Product Declaration - EPD®available, according to UNE-EN ISO 9001:2015 and UNE-EN ISO 14001:2015.

### **TECHNICAL SPECIFICATIONS:**

| Light output: | 2.128 lm                 | ⁰K :          | 4000             |
|---------------|--------------------------|---------------|------------------|
| Plum:         | 18,9W                    | CRI :         | 80               |
| Efficacy:     | 112,6 lm/w               | MacAdam:      | 3                |
| UGR:          | <19                      | Power Supply: | 220-240V 50/60Hz |
| Туре:         | MID POWER LED            | Gear:         | Adjustable DALI  |
| LED Lifetime: | 50.000 L90 B10 (Ta=25°C) |               |                  |
| Power:        | 18W                      |               |                  |