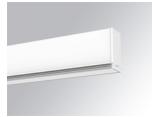

#### FIL35 TRIM 1960 2800 NW OPAL DALI WH.

#### **Description:**

Structure to recessed model FIL35 TRIM 1960 LAMP brand. Made in extruded recycled aluminum with a rate of 80%, with opal polycarbonate diffuser. Model for LED MID-POWER, colour temperature 4000K with CRI80 and with electronic wiring Dali included. With IP43, IK07 protection rating. Insulation Class I. Photobiological safety group 0. LED lifetime: 50.000 L90 B10. Available finishes: White, black and grey. Environmental Product Declaration - EPD®available, according to UNE-EN ISO 9001:2015 and UNE-EN ISO 14001:2015.

Weight: 4.650 g

Finish: Matte white RAL 9010 Dimensions:

1.960 x 51 x 76 mm

Installation: Recessed

1,967 x 52 x 0 mm **Recessing measures:** 