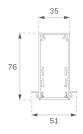

## FIL35

## F31TR168MOOP830NW

## - FIL35 TRIM 1680 4440 WW OPAL WH.

## FIL35

FIL35 TRIM 1680 4440 WW OPAL WH.