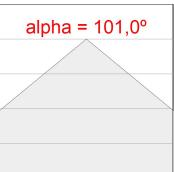

#### **PHOTOMETRIC DATA:**

$$\label{eq:eta-problem} \begin{split} &\text{F31TR168MOOP830NW} \\ &\eta = 100\% \\ &\text{Imax} = 389 \text{ cd/klm} \\ &\text{UTE: 1,00E} \end{split}$$

CIE: 49 80 97 100 100