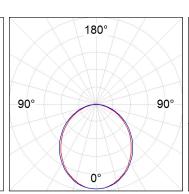

#### **PHOTOMETRIC DATA:**

$$\label{eq:eta-problem} \begin{split} &\text{F31TR168MOOP830NW} \\ &\eta = 100\% \\ &\text{Imax} = 389 \text{ cd/klm} \\ &\text{UTE: 1,00E} \end{split}$$

CIE: 49 80 97 100 100