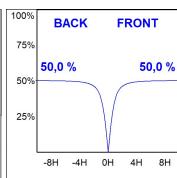

#### **PHOTOMETRIC DATA:**

$$\label{eq:eta-problem} \begin{split} &\text{F31TR168MOOP830NW} \\ &\eta = 100\% \\ &\text{Imax} = 389 \text{ cd/klm} \\ &\text{UTE: 1,00E} \end{split}$$

CIE: 49 80 97 100 100