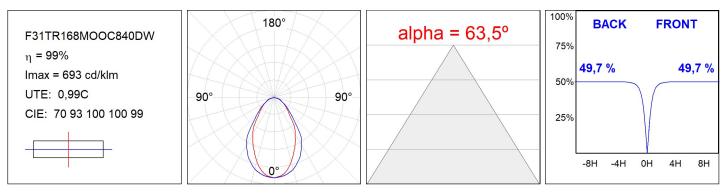

## F31TR168MOOC840DW

#### **TECHNICAL SPECIFICATIONS:**

| Light output: | 2.445 lm                 | °K :          | 4000             |
|---------------|--------------------------|---------------|------------------|
| Plum:         | 25,2W                    | CRI :         | 80               |
| Efficacy:     | 97 lm/w                  | MacAdam:      | 3                |
| UGR:          | <19                      | Power Supply: | 220-240V 50/60Hz |
| Туре:         | MID POWER LED            | Gear:         | Adjustable DALI  |
| LED Lifetime: | 70.000 L80 B10 (Ta=25°C) |               |                  |
| Power:        | 22W                      |               |                  |

Light output tolerance +/- 10%

EPD