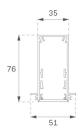

#### **TECHNICAL SPECIFICATIONS:**

| Light output: | 2.357 lm                 | °K :          | 3000             |  |
|---------------|--------------------------|---------------|------------------|--|
| Plum:         | 25,2W                    | CRI :         | 80               |  |
| Efficacy:     | 93,5 lm/w                | MacAdam:      | 3                |  |
| UGR:          | <19                      | Power Supply: | 220-240V 50/60Hz |  |
| Туре:         | MID POWER LED            | Gear:         | Adjustable DALI  |  |
| LED Lifetime: | 70.000 L80 B10 (Ta=25⁰C) |               |                  |  |
| Power:        | 22W                      |               |                  |  |