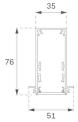

### F31TR140MOOP830NW

- FIL35 TRIM 1400 3700 WW OPAL WH.

## F31TR140MOOP830NW

FIL35 TRIM 1400 3700 WW OPAL WH.