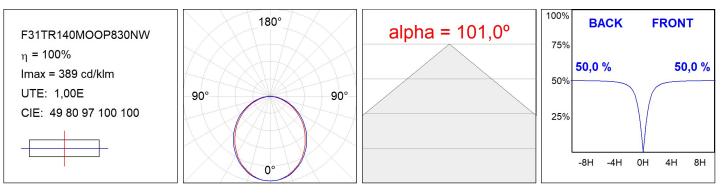

### PHOTOMETRIC DATA :

Worktitude for light

### **TECHNICAL SPECIFICATIONS:**

| Light output: | 2.135 lm                 | ⁰K :          | 3000             |
|---------------|--------------------------|---------------|------------------|
| Plum:         | 21,2W                    | CRI :         | 80               |
| Efficacy:     | 100,7 lm/w               | MacAdam:      | 3                |
| Туре:         | MID POWER LED            | Power Supply: | 220-240V 50/60Hz |
| LED Lifetime: | 70.000 L80 B10 (Ta=25°C) | Gear:         | Electronic       |
| Power:        | 19W                      |               |                  |