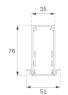

## - FIL35 TRIM 1400 3700 WW OP COMF DALI WH.

#### **Description:**

Finish: Matte white RAL 9010