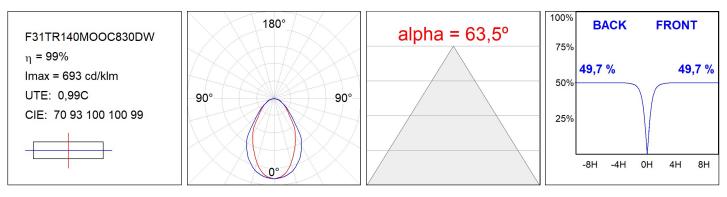

# F31TR140MOOC830DW

#### **TECHNICAL SPECIFICATIONS:**

| Light output: | 1.964 lm                 | ٩K :          | 3000             |
|---------------|--------------------------|---------------|------------------|
| Plum:         | 21,2W                    | CRI :         | 80               |
| Efficacy:     | 92,7 lm/w                | MacAdam:      | 3                |
| UGR:          | <19                      | Power Supply: | 220-240V 50/60Hz |
| Туре:         | MID POWER LED            | Gear:         | Adjustable DALI  |
| LED Lifetime: | 70.000 L80 B10 (Ta=25°C) |               |                  |
| Power:        | 19W                      |               |                  |