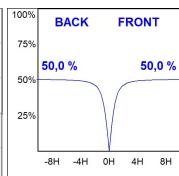

#### **PHOTOMETRIC DATA:**

F31TR112MOOP840NW  $\eta = 100\%$   $Imax = 389 \ cd/kIm$   $UTE: \ 1,00E$ 

CIE: 49 80 97 100 100