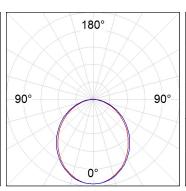

#### **PHOTOMETRIC DATA:**

F31TR112MOOP840NW  $\eta = 100\%$   $Imax = 389 \ cd/kIm$   $UTE: \ 1,00E$ 

CIE: 49 80 97 100 100