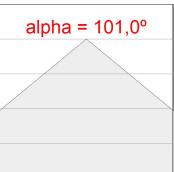

#### **PHOTOMETRIC DATA:**

F31TR112MOOP840NW  $\eta = 100\%$   $Imax = 389 \ cd/kIm$   $UTE: \ 1,00E$ 

CIE: 49 80 97 100 100