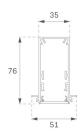

### FIL35





Description:

Finish: Matte white RAL 9010



### **TECHNICAL SPECIFICATIONS:**

 Light output:
 1.772 lm
 ⁰K :
 4000

 Plum:
 18W
 CRI :
 80

 Efficacy:
 98,4 lm/w
 MacAdam:
 3

Type: MID POWER LED Power Supply: 220-240V 50/60Hz

LED Lifetime: 70.000 L80 B10 (Ta=25°C) Gear: Electronic

Power: 16W

Light output tolerance +/- 10%



### FIL35







#### **PHOTOMETRIC DATA:**

F31TR112MOOP840NW  $\eta = 100\%$   $Imax = 389 \ cd/kIm$   $UTE: \ 1,00E$ 

CIE: 49 80 97 100 100









### **Product datasheet**

### FIL35



# ACCESORIES:

# Assembly



Product code:

F3COX/MMB

Description:

FIL 35 ACC. COVER X/MM BK.

Product code:

F3COX/MMG

Description:

FIL 35 ACC. COVER X/MM GR.



Product code: F3COX/MMW Description:

FIL 35 ACC. COVER X/MM WH.