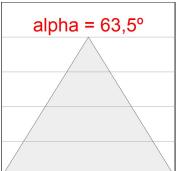

#### **PHOTOMETRIC DATA:**

F31TR112MOOC840NW η = 99% Imax = 693 cd/klm UTE: 0,99C CIF: 70 93 100 100 99