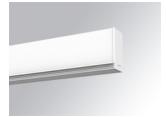

## F31TR112MOOC840NW

- FIL35 TRIM 1120 2960 NW OP COMF WH.

Description:

Finish: Matte white RAL 9010