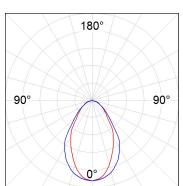

#### **PHOTOMETRIC DATA:**

F31TR112MOOC840NW η = 99% Imax = 693 cd/klm UTE: 0,99C CIF: 70 93 100 100 99