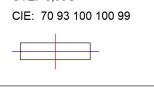

#### **PHOTOMETRIC DATA:**

F31TR112MOOC840NW η = 99% Imax = 693 cd/klm UTE: 0,99C CIF: 70 93 100 100 99