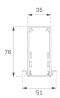

## **TECHNICAL SPECIFICATIONS:**

 Light output:
 1.630 lm
 %:
 4000

 Plum:
 18W
 CRI:
 80

 Efficacy:
 90,6 lm/w
 MacAdam:
 3

Power Supply:

Gear:

220-240V 50/60Hz

Electronic

**UGR**: <19

Type: MID POWER LED

**LED Lifetime:** 70.000 L80 B10 (Ta=25°C)

Power: 16W

Light output tolerance +/- 10%