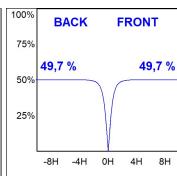

#### **PHOTOMETRIC DATA:**

F31TR112MOOC840NW η = 99% Imax = 693 cd/klm UTE: 0,99C CIF: 70 93 100 100 99