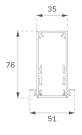

## **TECHNICAL SPECIFICATIONS:**

 Light output:
 1.630 lm
 ⁰K :
 4000

 Plum:
 18W
 CRI :
 80

Efficacy: 90,6 lm/w MacAdam: 3

 UGR:
 <19</th>
 Power Supply:
 220-240V 50/60Hz

 Type:
 MID POWER LED
 Gear:
 Adjustable DALI

**LED Lifetime:** 70.000 L80 B10 (Ta=25°C)

Power: 16W

Light output tolerance +/- 10%