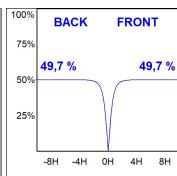

#### **PHOTOMETRIC DATA:**

F31TR112MOOC840DW η = 99% Imax = 693 cd/klm UTE: 0,99C CIF: 70 93 100 100 99

CIE: 70 93 100 100 99