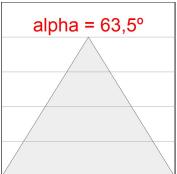

#### **PHOTOMETRIC DATA:**

F31TR112MOOC840DW η = 99% Imax = 693 cd/klm UTE: 0,99C CIF: 70 93 100 100 99

CIE: 70 93 100 100 99