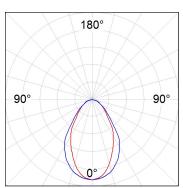

#### **PHOTOMETRIC DATA:**

F31TR112MOOC840DW η = 99% Imax = 693 cd/klm UTE: 0,99C CIF: 70 93 100 100 99

CIE: 70 93 100 100 99