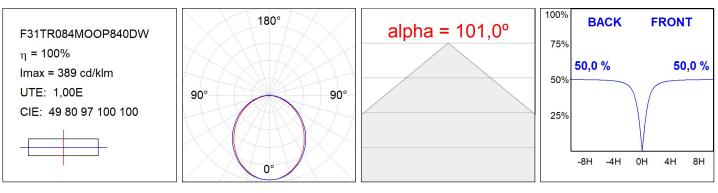

### F31TR084MOOP840DW

- FIL35 TRIM 840 2220 NW OPAL DALI WH.

### **TECHNICAL SPECIFICATIONS:**

| Light output: | 1.329 lm                 | °K :          | 4000             |
|---------------|--------------------------|---------------|------------------|
| Plum:         | 13,5W                    | CRI :         | 80               |
| Efficacy:     | 98,4 lm/w                | MacAdam:      | 3                |
| Туре:         | MID POWER LED            | Power Supply: | 220-240V 50/60Hz |
| LED Lifetime: | 70.000 L80 B10 (Ta=25°C) | Gear:         | Adjustable DALI  |
| Power:        | 12W                      |               |                  |

Light output tolerance +/- 10%