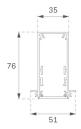

### FIL35

### F31TR084MOOP840DW

- FIL35 TRIM 840 2220 NW OPAL DALI WH.

# FIL35

F31TR084MOOP840DW

FIL35 TRIM 840 2220 NW OPAL DALI WH.

Worktitude for light