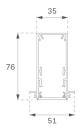

## **Product datasheet**

## FIL35



## F31TR084MOOC840DW



## FIL35 TRIM 840 2220 NW OP COMF DALI WH.

### Description:

Matte white RAL 9010 Finish:



## **TECHNICAL SPECIFICATIONS:**

Light output: 1.223 lm °K: 4000 Plum: 13,5W CRI: 80

Efficacy: 90,6 lm/w MacAdam: 3

Power Supply: 220-240V 50/60Hz Type: MID POWER LED Gear: Adjustable DALI

LED Lifetime: 70.000 L80 B10 (Ta=25°C)

<19

Power: 12W

Light output tolerance +/- 10%



UGR:

## FIL35





# Worktitude for light

### **PHOTOMETRIC DATA:**

F31TR084MOOC840DW η = 99% Imax = 693 cd/klm UTE: 0,99C CIE: 70 93 100 100 99







## **Product datasheet**

## FIL35



# ACCESORIES:

# Assembly



Product code:

F3COX/MMB

Description:

FIL 35 ACC. COVER X/MM BK.

Product code:

F3COX/MMG

Description:

FIL 35 ACC. COVER X/MM GR.



Product code: F3COX/MMW Description:

FIL 35 ACC. COVER X/MM WH.