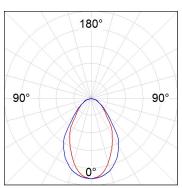

### **PHOTOMETRIC DATA:**

F31TR084MOOC840DW η = 99% Imax = 693 cd/klm UTE: 0,99C CIE: 70 93 100 100 99