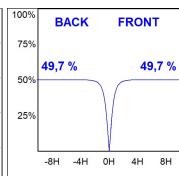

### **PHOTOMETRIC DATA:**

F31TR084MOOC840DW η = 99% Imax = 693 cd/klm UTE: 0,99C CIE: 70 93 100 100 99