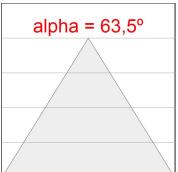

### **PHOTOMETRIC DATA:**

F31TR084MOOC840DW η = 99% Imax = 693 cd/klm UTE: 0,99C CIE: 70 93 100 100 99