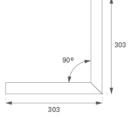

### FIL35 HORIZ. CORNER SUR 800 NW OPAL WH.

### Description:

Suspended or mounted surface structure model FIL35 HORIZ CORNER SUR LAMP brand. Made in extruded recycled aluminum with a rate of 80%, with opal polycarbonate diffuser. Model for LED MID-POWER, colour temperature 4000K with CRI80 and with electronic wiring included. With IP43, except for suspended installation, which becomes IP20, IK07 protection rating. Insulation Class I. Photobiological safety group 0. LED lifetime: 60.000 L80 B10. Available finishes: White, black and grey. Environmental Product Declaration - EPD®available, according to UNE-EN ISO 9001:2015 and UNE-EN ISO 14001:2015.