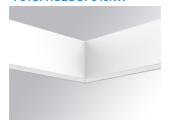

### FIL35 HORIZ. CORNER SUR 800 NW OPAL WH.

### Description:

Suspended or mounted surface structure model FIL35 HORIZ CORNER SUR LAMP brand. Made in extruded recycled aluminum with a rate of 80%, with opal polycarbonate diffuser. Model for LED MID-POWER, colour temperature 4000K with CRI80 and with electronic wiring included. With IP43, except for suspended installation, which becomes IP20, IK07 protection rating. Insulation Class I. Photobiological safety group 0. LED lifetime: 60.000 L80 B10. Available finishes: White, black and grey. Environmental Product Declaration - EPD®available, according to UNE-EN ISO 9001:2015 and UNE-EN ISO 14001:2015.