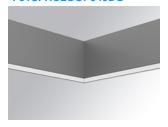

#### FIL35 HORIZ. CORNER SUR 800 NW OPAL DA G

#### Description:

Suspended or mounted surface structure model FIL35 HORIZ CORNER SUR LAMP brand. Made in extruded recycled aluminum with a rate of 80%, with opal polycarbonate diffuser. Model for LED MID-POWER, colour temperature 4000K with CRI80 and with electronic wiring Dali included. With IP43, except for suspended installation, which becomes IP20, IK07 protection rating. Insulation Class I. Photobiological safety group 0. LED lifetime: 60.000 L80 B10. Available finishes: White, black and grey. Environmental Product Declaration - EPD®available, according to UNE-EN ISO 9001:2015 and UNE-EN ISO 14001:2015.

Finish: Gloss grey Weight: 1.230 g

Installation: Surface