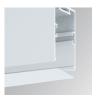

#### Description:

Suspended or mounted surface structure model FIL35 HORIZ CORNER SUR LAMP brand. Made in extruded recycled aluminum with a rate of 80%, with opal polycarbonate diffuser. Model for LED MID-POWER, colour temperature 4000K with CRI80 and with electronic wiring Dali included. With IP43, except for suspended installation, which becomes IP20, IK07 protection rating. Insulation Class I. Photobiological safety group 0. LED lifetime: 60.000 L80 B10. Available finishes: White, black and grey. Environmental Product Declaration - EPD®available, according to UNE-EN ISO 9001:2015 and UNE-EN ISO 14001:2015.

Finish: Gloss grey Weight: 1.230 g

Installation: Surface

#### **TECHNICAL SPECIFICATIONS:**

Light output: 577 lm °K: 4000 Plum: 6,1W CRI: 80 Efficacy: 94,6 lm/w 3 MacAdam:

Type: MID POWER LED Power Supply: 220-240V 50/60Hz LED Lifetime: 60.000 L80 B10 (Ta=25°C) Gear: Adjustable DALI