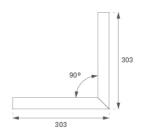

#### FIL35 HORIZ. CORNER SUR 800 NW OPAL DA G

#### Description:

Suspended or mounted surface structure model FIL35 HORIZ CORNER SUR LAMP brand. Made in extruded recycled aluminum with a rate of 80%, with opal polycarbonate diffuser. Model for LED MID-POWER, colour temperature 4000K with CRI80 and with electronic wiring Dali included. With IP43, except for suspended installation, which becomes IP20, IK07 protection rating. Insulation Class I. Photobiological safety group 0. LED lifetime: 60.000 L80 B10. Available finishes: White, black and grey. Environmental Product Declaration - EPD®available, according to UNE-EN ISO 9001:2015 and UNE-EN ISO 14001:2015.